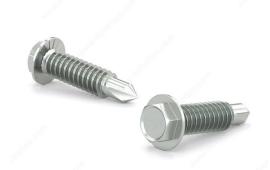

# Zinc Plated Metal screw, Hex Washer Head With Serration , Machine Thread, Self-Drilling Point

#### DESCRIPTION

Self-drilling (TEK) screws for garage doors

Must be used with a nut.

### **TECHNICAL SPECIFICATIONS**

| Drive required                       | Hex                               |
|--------------------------------------|-----------------------------------|
| Finish                               | Zinc                              |
| Screw Size                           | 1/4                               |
| Length                               | 1 in                              |
| Head Type                            | Hexagon with Washer and Serration |
| Thread Type                          | Imperial                          |
| Point Type                           | Self-Drilling                     |
| Metal Screw Thread Count (PITCH/TPI) | 20                                |
| Brand                                | Reliable                          |
| Threading                            | Full thread                       |
| Specific Application                 | Garage Door                       |
| Standards and Certifications         | Not Certified                     |
| Material                             | Steel                             |
| Thread Count (Pitch/TPI)             | 20                                |