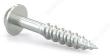

## Zinc-Plated Wood Screw, Pan Washer Head, Square Drive, Hi-Low Thread, Regular Wood Point

#### DESCRIPTION

Tackle a variety of fastening projects in softwood and engineered wood with these wood screws. They are constructed of zinc-plated steel for a durable and dependable performance. The wood screws are secured with a square driver and have a pan head with washer that provides great grip and torque for easy installation. The hi-low thread and sharp regular wood point provide great holding power and faster, improved penetration into the material.