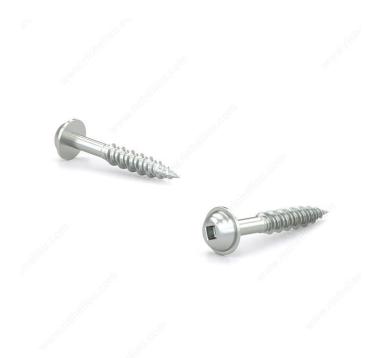

| Hi-Low Thread             |
| Point Type                   | Regular                   |
| Finish                       | Zinc                      |
| Function                     | Assembly                  |
| Brand                        | Reliable                  |
| Head Size                    | no. 8                     |
| Drive Size                   | #2 (Red)                  |
| Threading                    | Partial thread            |
| Specific Application         | Various                   |
| Type of Wood                 | Softwood, Engineered Wood |
| Standards and Certifications | Not Certified             |
| Material                     | Steel                     |
| Thread Count (Pitch/TPI)     | 16                        |



# **PRODUCT PHOTOS**