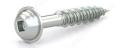

## Zinc-Plated Wood Screw, Pan Washer Head, Square Drive, Hi-Low Thread, Regular Wood Point

#### DESCRIPTION

Tackle a variety of fastening projects in softwood and engineered wood with these wood screws. They are constructed of zinc-plated steel for a durable and dependable performance. The wood screws are secured with a square driver and have a pan head with washer that provides great grip and torque for easy installation. The hi-low thread and sharp regular wood point provide great holding power and faster, improved penetration into the material.