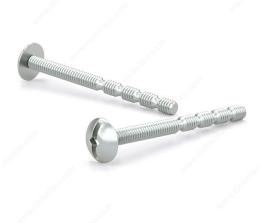

#### Imperial breakaway screw

These breakaway machine screws are a perfect choice for installing cabinet knobs and handles. They comply with the Industrial Fasteners Institute's ASME B18.6.3 standards.

## **ADVANTAGES AND BENEFITS**

- They can be broken off at any of the notches to let you customize the length to accommodate your project. - These zinc-plated steel screws have a large truss head that helps distribute the load to a wider area for a strong hold.