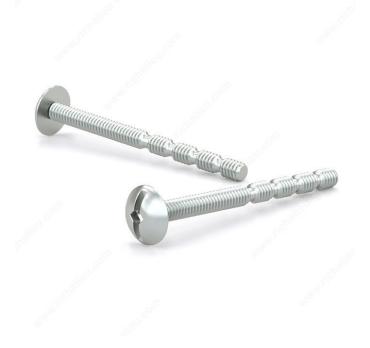

#### Imperial breakaway screw

These breakaway machine screws are a perfect choice for installing cabinet knobs and handles. They comply with the Industrial Fasteners Institute's ASME B18.6.3 standards.

## **ADVANTAGES AND BENEFITS**

- They can be broken off at any of the notches to let you customize the length to accommodate your project. - These zinc-plated steel screws have a large truss head that helps distribute the load to a wider area for a strong hold.