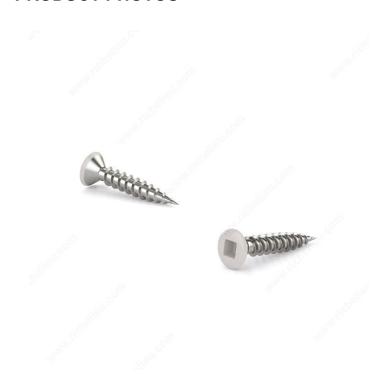

# Wood Screw, White Oval Head, Square Drive, Regular Thread, Regular Wood Point

#### Installation screw for small hardware

These wood screws are a great choice for slide and hinge applications. They are made of steel with a white finished head. The screws have an oval head and square drive for versatile use and great performance. They feature a regular point and have a single-helix thread that provides great holding power in wood.

#### **TECHNICAL SPECIFICATIONS**

| Head Type                    | Oval                      |
|------------------------------|---------------------------|
| Drive required               | Square                    |
| Screw Size                   | 5                         |
| Length                       | 5/8 in                    |
| Thread Type                  | Regular Twin Lead Thread  |
| Point Type                   | Regular                   |
| Finish                       | White Painted Head        |
| Function                     | Hinges and Hardware       |
| Brand                        | Reliable                  |
| Head Size                    | no. 5                     |
| Drive Size                   | #1 (Green)                |
| Threading                    | Full thread               |
| Specific Application         | Slide and Hinge           |
| Type of Wood                 | Softwood, Engineered Wood |
| Standards and Certifications | Not Certified             |
| Material                     | Steel                     |
| Thread Count (Pitch/TPI)     | Not Applicable            |