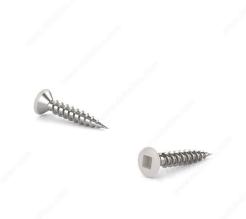

# Wood Screw, White Oval Head, Square Drive, Regular Thread, Regular Wood Point

#### Installation screw for small hardware

These wood screws are a great choice for slide and hinge applications. They are made of steel with a white finished head. The screws have an oval head and square drive for versatile use and great performance. They feature a regular point and have a single-helix thread that provides great holding power in wood.

#### **TECHNICAL SPECIFICATIONS**

| Head Type                    | Oval                      |
|------------------------------|---------------------------|
| Drive required               | Square                    |
| Screw Size                   | 5                         |
| Length                       | 5/8 in                    |
| Thread Type                  | Regular Twin Lead Thread  |
| Point Type                   | Regular                   |
| Finish                       | White Painted Head        |
| Function                     | Hinges and Hardware       |
| Brand                        | Reliable                  |
| Head Size                    | no. 5                     |
| Drive Size                   | #1 (Green)                |
| Threading                    | Full thread               |
| Specific Application         | Slide and Hinge           |
| Type of Wood                 | Softwood, Engineered Wood |
| Standards and Certifications | Not Certified             |
| Material                     | Steel                     |
| Thread Count (Pitch/TPI)     | Not Applicable            |