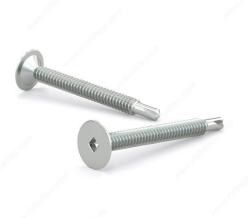

## Zinc Plated Metal Screw, Wafer Head, Square Drive, Self-Tapping Thread, Self-drilling Point

Product # WKTZ122VP

Screw Size 12

Length 2 in

Metal Screw Thread Count (PITCH/TPI) 24

Head Size no. 12

Drive Size #3 (Black)

## DESCRIPTION

The very large, flat head of this screw is specially designed to provide a smooth and discreet finish. What's more, it's self-tapping point will handle pre-drilling for you!

## **TECHNICAL SPECIFICATIONS**

| Product #                    | WKTZ122VP        |
|------------------------------|------------------|
| Drive required               | Square           |
| Finish                       | Zinc             |
| Head Type                    | Wafer            |
| Thread Type                  | Self-Tapping     |
| Point Type                   | #3 Self-Drilling |
| Brand                        | Reliable         |
| Threading                    | Full thread      |
| Specific Application         | Various          |
| Standards and Certifications | Not Certified    |
| Material                     | Steel            |