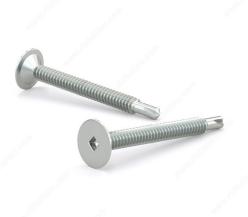

## Zinc Plated Metal Screw, Wafer Head, Square Drive, Self-Tapping Thread, Self-drilling Point

Product # WKTZ122MR

Screw Size 12

Length 2 in

Metal Screw Thread Count (PITCH/TPI) 24

Head Size no. 12

Drive Size #3 (Black)

#### DESCRIPTION

The very large, flat head of this screw is specially designed to provide a smooth and discreet finish. What's more, it's self-tapping point will handle pre-drilling for you!

### **TECHNICAL SPECIFICATIONS**

| Product #                    | WKTZ122MR        |
|------------------------------|------------------|
| Drive required               | Square           |
| Finish                       | Zinc             |
| Head Type                    | Wafer            |
| Thread Type                  | Self-Tapping     |
| Point Type                   | #3 Self-Drilling |
| Brand                        | Reliable         |
| Threading                    | Full thread      |
| Specific Application         | Various          |
| Standards and Certifications | Not Certified    |
| Material                     | Steel            |