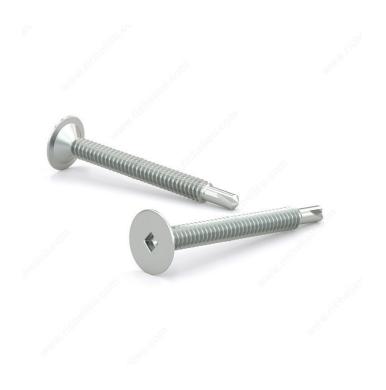

## Zinc Plated Metal Screw, Wafer Head, Square Drive, Self-Tapping Thread, Self-drilling Point

Product # WKTZ12212

**Screw Size** 12

Length 2 1/2 in

Metal Screw Thread Count (PITCH/TPI) 24

Head Size no. 12

## **DESCRIPTION**

The very large, flat head of this screw is specially designed to provide a smooth and discreet finish. What's more, it's self-tapping point will handle pre-drilling for you!

## **TECHNICAL SPECIFICATIONS**

| Product #                    | WKTZ12212        |
|------------------------------|------------------|
| Drive required               | Square           |
| Finish                       | Zinc             |
| Head Type                    | Wafer            |
| Thread Type                  | Self-Tapping     |
| Point Type                   | #3 Self-Drilling |
| Brand                        | Reliable         |
| Threading                    | Full thread      |
| Specific Application         | Various          |
| Standards and Certifications | Not Certified    |
| Material                     | Steel            |