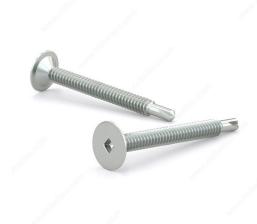

## Zinc Plated Metal Screw, Wafer Head, Square Drive, Self-Tapping Thread, Self-drilling Point

Product # WKTZ12212

**Screw Size** 12

Length 2 1/2 in

Metal Screw Thread Count (PITCH/TPI) 24

Head Size no. 12

## **DESCRIPTION**

The very large, flat head of this screw is specially designed to provide a smooth and discreet finish. What's more, it's self-tapping point will handle pre-drilling for you!

## **TECHNICAL SPECIFICATIONS**

| Product #                    | WKTZ12212        |
|------------------------------|------------------|
| Drive required               | Square           |
| Finish                       | Zinc             |
| Head Type                    | Wafer            |
| Thread Type                  | Self-Tapping     |
| Point Type                   | #3 Self-Drilling |
| Brand                        | Reliable         |
| Threading                    | Full thread      |
| Specific Application         | Various          |
| Standards and Certifications | Not Certified    |
| Material                     | Steel            |