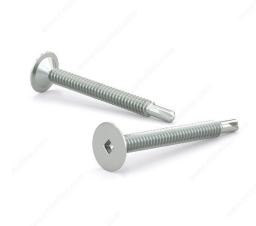

## Zinc Plated Metal Screw, Wafer Head, Square Drive, Self-Tapping Thread, Self-drilling Point

Product # WKTZ12114VP

**Screw Size** 12

Length 1 1/4 in

Metal Screw Thread Count (PITCH/TPI) 24

Head Size no. 12

Drive Size #3 (Black)

Thread Count (Pitch/TPI) 24

Packaging format Box of 100

## **DESCRIPTION**

The very large, flat head of this screw is specially designed to provide a smooth and discreet finish. What's more, it's self-tapping point will handle pre-drilling for you!

## **TECHNICAL SPECIFICATIONS**

| Product #                    | WKTZ12114VP      |
|------------------------------|------------------|
| Drive required               | Square           |
| Finish                       | Zinc             |
| Head Type                    | Wafer            |
| Thread Type                  | Self-Tapping     |
| Point Type                   | #3 Self-Drilling |
| Brand                        | Reliable         |
| Threading                    | Full thread      |
| Specific Application         | Various          |
| Standards and Certifications | Not Certified    |
| Material                     | Steel            |