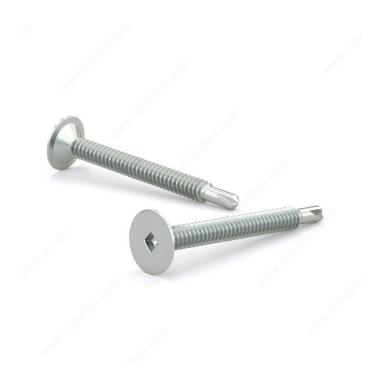

## Zinc Plated Metal Screw, Wafer Head, Square Drive, Self-Tapping Thread, Self-drilling Point

Product # WKTZ12114VP

**Screw Size** 12

Length 1 1/4 in

Metal Screw Thread Count (PITCH/TPI) 24

Head Size no. 12

Drive Size #3 (Black)

Thread Count (Pitch/TPI) 24

Packaging format Box of 100

## **DESCRIPTION**

The very large, flat head of this screw is specially designed to provide a smooth and discreet finish. What's more, it's self-tapping point will handle pre-drilling for you!

## **TECHNICAL SPECIFICATIONS**

| Product #                    | WKTZ12114VP      |
|------------------------------|------------------|
| Drive required               | Square           |
| Finish                       | Zinc             |
| Head Type                    | Wafer            |
| Thread Type                  | Self-Tapping     |
| Point Type                   | #3 Self-Drilling |
| Brand                        | Reliable         |
| Threading                    | Full thread      |
| Specific Application         | Various          |
| Standards and Certifications | Not Certified    |
| Material                     | Steel            |