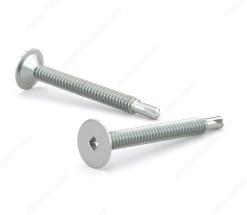

# Zinc Plated Metal Screw, Wafer Head, Square Drive, Self-Tapping Thread, Self-drilling Point

Product # WKTZ12114MR

Screw Size 12

Length 1 1/4 in

#### DESCRIPTION

The very large, flat head of this screw is specially designed to provide a smooth and discreet finish. What's more, it's self-tapping point will handle pre-drilling for you!

## **TECHNICAL SPECIFICATIONS**

| Product #                    | WKTZ12114MR      |
|------------------------------|------------------|
| Drive required               | Square           |
| Finish                       | Zinc             |
| Head Type                    | Wafer            |
| Thread Type                  | Self-Tapping     |
| Point Type                   | #3 Self-Drilling |
| Brand                        | Reliable         |
| Threading                    | Full thread      |
| Specific Application         | Various          |
| Standards and Certifications | Not Certified    |
| Material                     | Steel            |