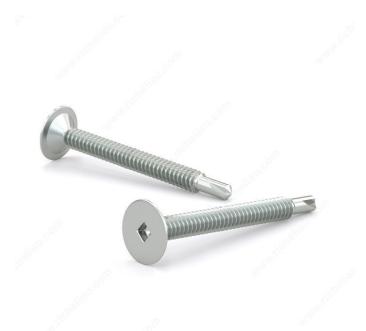

# Zinc Plated Metal Screw, Wafer Head, Square Drive, Self-Tapping Thread, Self-drilling Point

Product # WKTZ12114MR

Screw Size 12

Length 1 1/4 in

#### DESCRIPTION

The very large, flat head of this screw is specially designed to provide a smooth and discreet finish. What's more, it's self-tapping point will handle pre-drilling for you!

## **TECHNICAL SPECIFICATIONS**

| Product #                    | WKTZ12114MR      |
|------------------------------|------------------|
| Drive required               | Square           |
| Finish                       | Zinc             |
| Head Type                    | Wafer            |
| Thread Type                  | Self-Tapping     |
| Point Type                   | #3 Self-Drilling |
| Brand                        | Reliable         |
| Threading                    | Full thread      |
| Specific Application         | Various          |
| Standards and Certifications | Not Certified    |
| Material                     | Steel            |