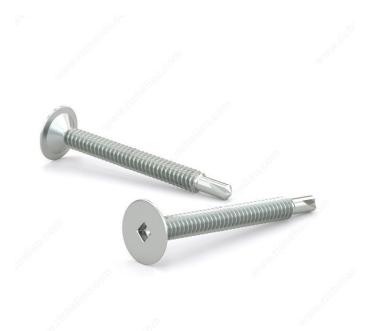

## Zinc Plated Metal Screw, Wafer Head, Square Drive, Self-Tapping Thread, Self-drilling Point

Product # WKTZ1034VP

Screw Size 10

Length 3/4 in

Metal Screw Thread Count (PITCH/TPI) 24

Head Size no. 10

Drive Size #2 (Red)

#### DESCRIPTION

The very large, flat head of this screw is specially designed to provide a smooth and discreet finish. What's more, it's self-tapping point will handle pre-drilling for you!

### **TECHNICAL SPECIFICATIONS**

| Product #                    | WKTZ1034VP       |
|------------------------------|------------------|
| Drive required               | Square           |
| Finish                       | Zinc             |
| Head Type                    | Wafer            |
| Thread Type                  | Self-Tapping     |
| Point Type                   | #3 Self-Drilling |
| Brand                        | Reliable         |
| Threading                    | Full thread      |
| Specific Application         | Various          |
| Standards and Certifications | Not Certified    |
| Material                     | Steel            |