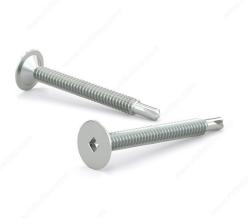

## Zinc Plated Metal Screw, Wafer Head, Square Drive, Self-Tapping Thread, Self-drilling Point

Product # WKTZ1034VP

Screw Size 10

Length 3/4 in

Metal Screw Thread Count (PITCH/TPI) 24

Head Size no. 10

Drive Size #2 (Red)

#### DESCRIPTION

The very large, flat head of this screw is specially designed to provide a smooth and discreet finish. What's more, it's self-tapping point will handle pre-drilling for you!

### **TECHNICAL SPECIFICATIONS**

| Product #                    | WKTZ1034VP       |
|------------------------------|------------------|
| Drive required               | Square           |
| Finish                       | Zinc             |
| Head Type                    | Wafer            |
| Thread Type                  | Self-Tapping     |
| Point Type                   | #3 Self-Drilling |
| Brand                        | Reliable         |
| Threading                    | Full thread      |
| Specific Application         | Various          |
| Standards and Certifications | Not Certified    |
| Material                     | Steel            |