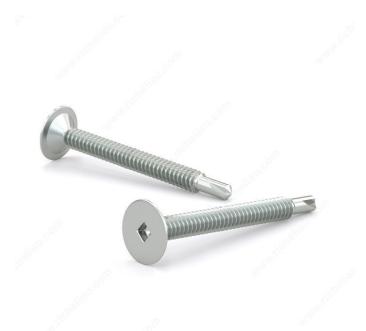

# Zinc Plated Metal Screw, Wafer Head, Square Drive, Self-Tapping Thread, Self-drilling Point

Product # WKTZ101716MR

Screw Size 10

Length 1 7/16 in

#### DESCRIPTION

The very large, flat head of this screw is specially designed to provide a smooth and discreet finish. What's more, it's self-tapping point will handle pre-drilling for you!

## **TECHNICAL SPECIFICATIONS**

| Product #                    | WKTZ101716MR     |
|------------------------------|------------------|
| Drive required               | Square           |
| Finish                       | Zinc             |
| Head Type                    | Wafer            |
| Thread Type                  | Self-Tapping     |
| Point Type                   | #3 Self-Drilling |
| Brand                        | Reliable         |
| Threading                    | Full thread      |
| Specific Application         | Various          |
| Standards and Certifications | Not Certified    |
| Material                     | Steel            |