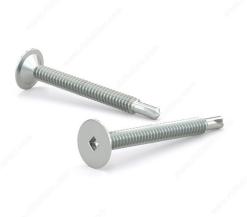

# Zinc Plated Metal Screw, Wafer Head, Square Drive, Self-Tapping Thread, Self-drilling Point

Product # WKTZ101716MR

Screw Size 10

Length 1 7/16 in

#### DESCRIPTION

The very large, flat head of this screw is specially designed to provide a smooth and discreet finish. What's more, it's self-tapping point will handle pre-drilling for you!

## **TECHNICAL SPECIFICATIONS**

| Product #                    | WKTZ101716MR     |
|------------------------------|------------------|
| Drive required               | Square           |
| Finish                       | Zinc             |
| Head Type                    | Wafer            |
| Thread Type                  | Self-Tapping     |
| Point Type                   | #3 Self-Drilling |
| Brand                        | Reliable         |
| Threading                    | Full thread      |
| Specific Application         | Various          |
| Standards and Certifications | Not Certified    |
| Material                     | Steel            |