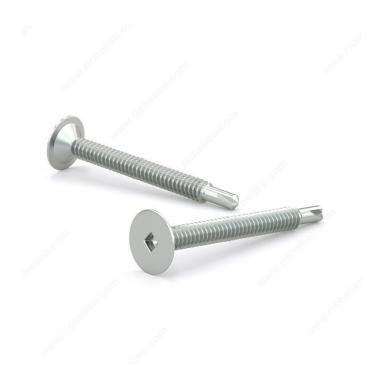

## Zinc Plated Metal Screw, Wafer Head, Square Drive, Self-Tapping Thread, Self-drilling Point

Product # WKTZ10114VP

Screw Size 10

Length 1 1/4 in

Metal Screw Thread Count (PITCH/TPI) 24

Head Size no. 10

Drive Size #2 (Red)

## **DESCRIPTION**

The very large, flat head of this screw is specially designed to provide a smooth and discreet finish. What's more, it's self-tapping point will handle pre-drilling for you!

## **TECHNICAL SPECIFICATIONS**

| Product #                    | WKTZ10114VP      |
|------------------------------|------------------|
| Drive required               | Square           |
| Finish                       | Zinc             |
| Head Type                    | Wafer            |
| Thread Type                  | Self-Tapping     |
| Point Type                   | #3 Self-Drilling |
| Brand                        | Reliable         |
| Threading                    | Full thread      |
| Specific Application         | Various          |
| Standards and Certifications | Not Certified    |
| Material                     | Steel            |