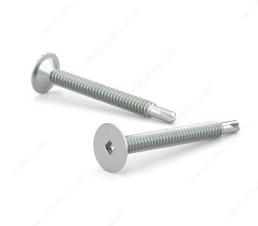

## Zinc Plated Metal Screw, Wafer Head, Square Drive, Self-Tapping Thread, Self-drilling Point

Product # WKTZ10114VP

Screw Size 10

Length 1 1/4 in

Metal Screw Thread Count (PITCH/TPI) 24

Head Size no. 10

Drive Size #2 (Red)

## **DESCRIPTION**

The very large, flat head of this screw is specially designed to provide a smooth and discreet finish. What's more, it's self-tapping point will handle pre-drilling for you!

## **TECHNICAL SPECIFICATIONS**

| Product #                    | WKTZ10114VP      |
|------------------------------|------------------|
| Drive required               | Square           |
| Finish                       | Zinc             |
| Head Type                    | Wafer            |
| Thread Type                  | Self-Tapping     |
| Point Type                   | #3 Self-Drilling |
| Brand                        | Reliable         |
| Threading                    | Full thread      |
| Specific Application         | Various          |
| Standards and Certifications | Not Certified    |
| Material                     | Steel            |