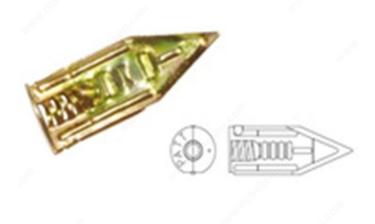

### **DESCRIPTION**

These tap-in wedge anchors for drywall are easy to use and suited to most types of screws (#6 screws included). They offer high vibration and shock resistance (do not use on ceilings).

### **TECHNICAL SPECIFICATIONS**

| Product #                            | TWA6VVA     |
|--------------------------------------|-------------|
| Compatible Materials                 | Drywall     |
| Mounting Location                    | Wall        |
| Screw Size                           | #6          |
| Brand                                | Wall Arrow  |
| Finish                               | Yellow Zinc |
| Load Capacity - Wall Mounted/Drywall | 18 kg       |