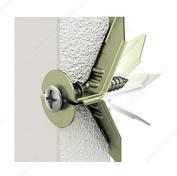

### **DESCRIPTION**

These tap-in wedge anchors for drywall are easy to use and suited to most types of screws (#6 screws included). They offer high vibration and shock resistance (do not use on ceilings).

## **ADVANTAGES AND BENEFITS**

The best choice to minimize damage to drywall.

#### **APPLICATION**

For drywall only.