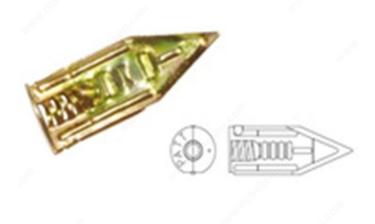

### **DESCRIPTION**

These tap-in wedge anchors for drywall are easy to use and suited to most types of screws (#6 screws included). They offer high vibration and shock resistance (do not use on ceilings).

#### **TECHNICAL SPECIFICATIONS**

| Product #                            | TWA6VMK     |
|--------------------------------------|-------------|
| Compatible Materials                 | Drywall     |
| Mounting Location                    | Wall        |
| Screw Size                           | #6          |
| Brand                                | Wall Arrow  |
| Finish                               | Yellow Zinc |
| Load Capacity - Wall Mounted/Drywall | 18 kg       |