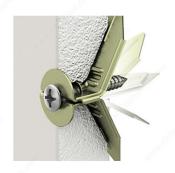

### **DESCRIPTION**

These tap-in wedge anchors for drywall are easy to use and suited to most types of screws (#6 screws included). They offer high vibration and shock resistance (do not use on ceilings).

## **ADVANTAGES AND BENEFITS**

The best choice to minimize damage to drywall.

#### **APPLICATION**

For drywall only.