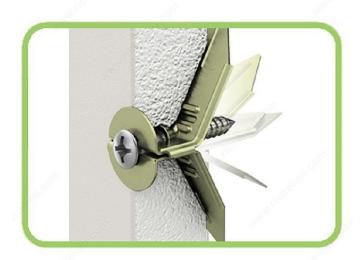

### **DESCRIPTION**

These tap-in wedge anchors for drywall are easy to use and suited to most types of screws (#6 screws included). They offer high vibration and shock resistance (do not use on ceilings).

## **ADVANTAGES AND BENEFITS**

The best choice to minimize damage to drywall.

#### **APPLICATION**

For drywall only.