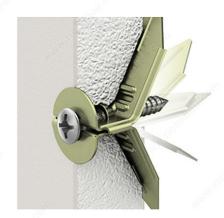

### **DESCRIPTION**

These tap-in wedge anchors for drywall are easy to use and suited to most types of screws (#6 screws included). They offer high vibration and shock resistance (do not use on ceilings).

## **ADVANTAGES AND BENEFITS**

The best choice to minimize damage to drywall.

#### **APPLICATION**

For drywall only.