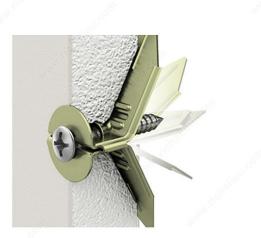

### DESCRIPTION

These tap-in wedge anchors for drywall are easy to use and suited to most types of screws (#6 screws included). They offer high vibration and shock resistance (do not use on ceilings).

## **ADVANTAGES AND BENEFITS**

The best choice to minimize damage to drywall.

# APPLICATION

For drywall only.