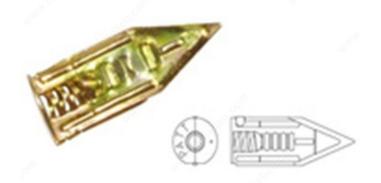

### DESCRIPTION

These tap-in wedge anchors for drywall are easy to use and suited to most types of screws (#6 screws included). They offer high vibration and shock resistance (do not use on ceilings).

## **TECHNICAL SPECIFICATIONS**

| Product #                            | TWA6        |
|--------------------------------------|-------------|
| Compatible Materials                 | Drywall     |
| Mounting Location                    | Wall        |
| Screw Size                           | #6          |
| Brand                                | Wall Arrow  |
| Finish                               | Yellow Zinc |
| Load Capacity - Wall Mounted/Drywall | 18 kg       |