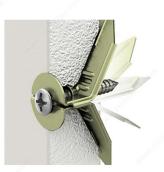

### DESCRIPTION

These tap-in wedge anchors for drywall are easy to use and suited to most types of screws (#6 screws included). They offer high vibration and shock resistance (do not use on ceilings).

## **ADVANTAGES AND BENEFITS**

The best choice to minimize damage to drywall.

# APPLICATION

For drywall only.