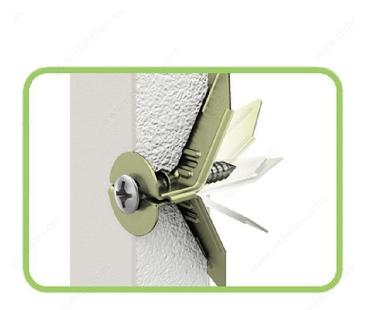

### DESCRIPTION

These tap-in wedge anchors for drywall are easy to use and suited to most types of screws (#6 screws included). They offer high vibration and shock resistance (do not use on ceilings).

## **ADVANTAGES AND BENEFITS**

The best choice to minimize damage to drywall.

# APPLICATION

For drywall only.