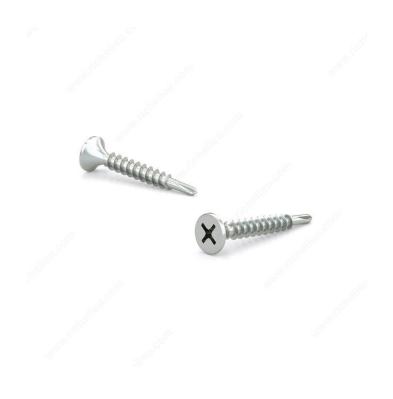

## Drywall Screw, Bugle Head, Phillips Drive, Fine Thread, Self-Drilling Point

Product # TS121C1

Length 1 in

Packaging format Box of 100

**DESCRIPTION** 

**Self-Drilling TEK RzR®** 

These screws are made for drywall and are designed be used with a Phillips-head screwdriver. These screws have a bugle head, a fine thread, and a type S point. They are made of steel with a black phosphate finish.

## **TECHNICAL SPECIFICATIONS**

| Product #                               | TS121C1                           |
|-----------------------------------------|-----------------------------------|
| Drive required                          | Phillips                          |
| Finish                                  | Zinc                              |
| Screw Size                              | 6                                 |
| Head Type                               | Flat (Bugle)                      |
| Point Type                              | #1 Self-Drilling                  |
| Thread Type                             | Self-Tapping, Drywall Thread      |
| Type of material                        | Drywall (Gypse), Metal Partitions |
| Brand                                   | RzR                               |
| Head Size                               | no. 6                             |
| Drive Size                              | #2 (Phillips)                     |
| Specification                           | Can come through till gage 14     |
| Threading                               | Full thread                       |
| Thread Count (Pitch/TPI)                | 20                                |
| Standards and Certifications            | Not Certified                     |
| Material                                | Steel                             |
| Thread Count (PITCH/TPI) - Other Screws | 20                                |