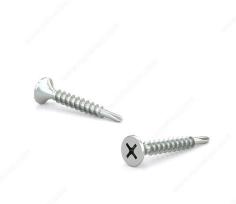

## Drywall Screw, Bugle Head, Phillips Drive, Fine Thread, Self-Drilling Point

Product # TS121C1

Length 1 in

Packaging format Box of 100

**DESCRIPTION** 

**Self-Drilling TEK RzR®** 

These screws are made for drywall and are designed be used with a Phillips-head screwdriver. These screws have a bugle head, a fine thread, and a type S point. They are made of steel with a black phosphate finish.

## **TECHNICAL SPECIFICATIONS**

| Product #                               | TS121C1                           |
|-----------------------------------------|-----------------------------------|
| Drive required                          | Phillips                          |
| Finish                                  | Zinc                              |
| Screw Size                              | 6                                 |
| Head Type                               | Flat (Bugle)                      |
| Point Type                              | #1 Self-Drilling                  |
| Thread Type                             | Self-Tapping, Drywall Thread      |
| Type of material                        | Drywall (Gypse), Metal Partitions |
| Brand                                   | RzR                               |
| Head Size                               | no. 6                             |
| Drive Size                              | #2 (Phillips)                     |
| Specification                           | Can come through till gage 14     |
| Threading                               | Full thread                       |
| Thread Count (Pitch/TPI)                | 20                                |
| Standards and Certifications            | Not Certified                     |
| Material                                | Steel                             |
| Thread Count (PITCH/TPI) - Other Screws | 20                                |