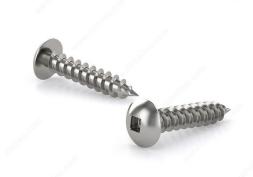

## Stainless Steel Metal Screw, Truss Head, Square Drive, Self-Tapping Thread, Type A Point

Product # TKAS838

**Screw Size** 8

Length 3/8 in

Metal Screw Thread Count (PITCH/TPI) 15

Head Size no. 8

Thread Count (Pitch/TPI) 15

Packaging format Box of 15000

**DESCRIPTION** 

18-8 stainless steel self-tapping screw

## **TECHNICAL SPECIFICATIONS**

| Product #                    | TKAS838              |
|------------------------------|----------------------|
| Drive required               | Square               |
| Finish                       | Stainless Steel      |
| Head Type                    | Truss                |
| Thread Type                  | Self-Tapping         |
| Point Type                   | Type A               |
| Brand                        | Reliable             |
| Threading                    | Full thread          |
| Drive Size                   | #2 (Red)             |
| Specific Application         | Door and Window      |
| Standards and Certifications | Series 18-8          |
| Material                     | Stainless Steel 18/8 |