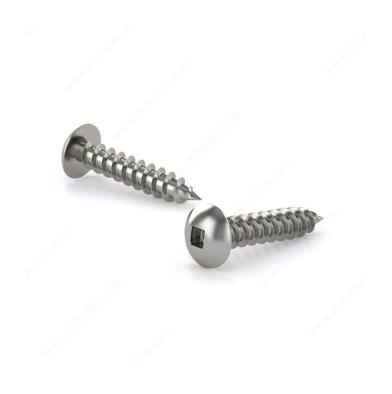

f-tapping screw

## **TECHNICAL SPECIFICATIONS**

| Product #                    | TKAS838              |
|------------------------------|----------------------|
| Drive required               | Square               |
| Finish                       | Stainless Steel      |
| Head Type                    | Truss                |
| Thread Type                  | Self-Tapping         |
| Point Type                   | Type A               |
| Brand                        | Reliable             |
| Threading                    | Full thread          |
| Drive Size                   | #2 (Red)             |
| Specific Application         | Door and Window      |
| Standards and Certifications | Series 18-8          |
| Material                     | Stainless Steel 18/8 |



## PRODUCT PHOTOS