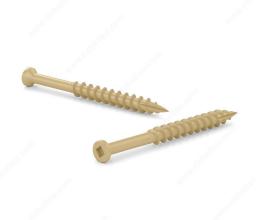

# Treated Wood Screw, Trim Head, Coarse Thread, Type 17 Point

Product # THKC17T8212

Screw Size 8

Length 2 1/2 in

Thread Count (Pitch/TPI) 10

Packaging format Box of 2000

#### Trim head deck screw with rustproof ceramic coating

- Smallest head available for optimal fit and finish

- Indoor/Outdoor applications
- Especially useful for fine carpentry
- Excellent choice for railings, windows, and door jambs
- Head virtually disappears when countersunk

## **TECHNICAL SPECIFICATIONS**

| Product #                               | THKC17T8212                          |
|-----------------------------------------|--------------------------------------|
| Drive required                          | Square                               |
| Finish                                  | ACQ Tan Ceramic                      |
| Head Type                               | Trim (Finishing)                     |
| Thread Type                             | Coarse                               |
| Point Type                              | Туре 17                              |
| Type of Wood                            | Hardwood, Softwood, Engineered Wood  |
| Brand                                   | Reliable                             |
| Drive Size                              | #2 (Red)                             |
| Threading                               | Partial thread                       |
| Specific Application                    | Wood Railing and Stair, Treated Wood |
| Standards and Certifications            | ACQ Treatment                        |
| Material                                | Steel                                |
| Thread Count (PITCH/TPI) - Other Screws | 10                                   |