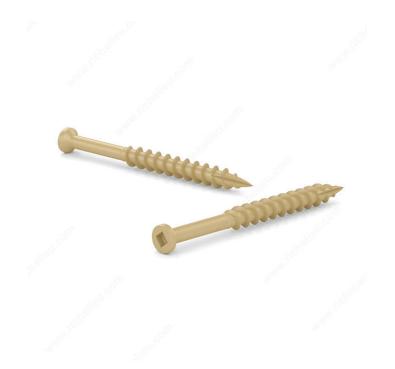

# Treated Wood Screw, Trim Head, Coarse Thread, Type 17 Point

Product # THKC17T8212

Screw Size 8

Length 2 1/2 in

Thread Count (Pitch/TPI) 10

Packaging format Box of 2000

#### Trim head deck screw with rustproof ceramic coating

- Smallest head available for optimal fit and finish

- Indoor/Outdoor applications
- Especially useful for fine carpentry
- Excellent choice for railings, windows, and door jambs
- Head virtually disappears when countersunk

## **TECHNICAL SPECIFICATIONS**

| Product #                               | THKC17T8212                          |
|-----------------------------------------|--------------------------------------|
| Drive required                          | Square                               |
| Finish                                  | ACQ Tan Ceramic                      |
| Head Type                               | Trim (Finishing)                     |
| Thread Type                             | Coarse                               |
| Point Type                              | Туре 17                              |
| Type of Wood                            | Hardwood, Softwood, Engineered Wood  |
| Brand                                   | Reliable                             |
| Drive Size                              | #2 (Red)                             |
| Threading                               | Partial thread                       |
| Specific Application                    | Wood Railing and Stair, Treated Wood |
| Standards and Certifications            | ACQ Treatment                        |
| Material                                | Steel                                |
| Thread Count (PITCH/TPI) - Other Screws | 10                                   |