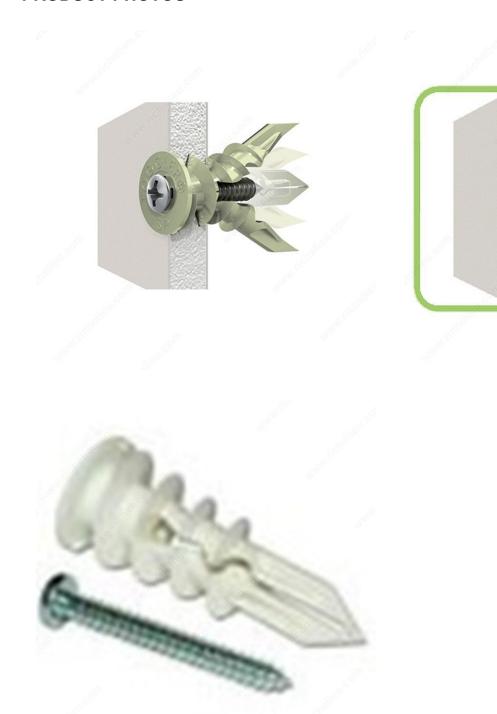

#### **DESCRIPTION**

These self-drilling plastic dowels for drywall between 3/8 in (9.53 mm) and 5/8 in (15.88 mm) thick are easy to use and suitable for most types of #6 to #10 screws.

#### **APPLICATION**

Offers high resistance to vibrations and shocks. For drywall only (do not use on ceilings).