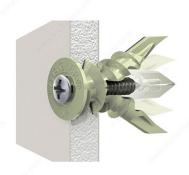

#### **DESCRIPTION**

These self-drilling plastic dowels for drywall between 3/8 in (9.53 mm) and 5/8 in (15.88 mm) thick are easy to use and suitable for most types of #6 to #10 screws.

#### **APPLICATION**

Offers high resistance to vibrations and shocks. For drywall only (do not use on ceilings).