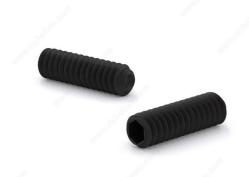

## **Socket Set Screw**

Product # SSPF3838MR

Screw Size 3/8

Thread Count (Pitch/TPI) 24

Thread Type Fine

Length 3/8 in

## **DESCRIPTION**

The set screw is used most often to assemble and secure two items. The screw goes through a threaded opening in the outside item to impede movement between the two items. This type of screw is used to prevent movement between two rotating parts, such as between a pulley and its shaft.

## **TECHNICAL SPECIFICATIONS**

| Product #            | SSPF3838MR     |
|----------------------|----------------|
| Specific Application | Various        |
| Material             | Steel          |
| Finish               | Black          |
| Function             | Assembly       |
| Types                | Screws, Dowels |