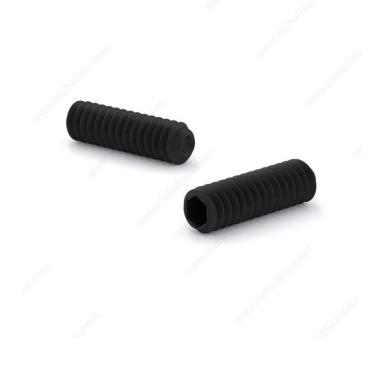

## **Socket Set Screw**

Product # SSPF3838MR

Screw Size 3/8

Thread Count (Pitch/TPI) 24

Thread Type Fine

Length 3/8 in

## **DESCRIPTION**

The set screw is used most often to assemble and secure two items. The screw goes through a threaded opening in the outside item to impede movement between the two items. This type of screw is used to prevent movement between two rotating parts, such as between a pulley and its shaft.

## **TECHNICAL SPECIFICATIONS**

| Product #            | SSPF3838MR     |
|----------------------|----------------|
| Specific Application | Various        |
| Material             | Steel          |
| Finish               | Black          |
| Function             | Assembly       |
| Types                | Screws, Dowels |