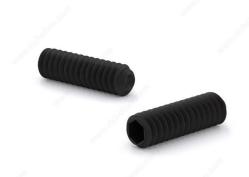

## **Socket Set Screw**

Product # SSP1412WMR

Screw Size 1/4

Thread Count (Pitch/TPI) 20

Thread Type Coarse

Length 1/2 in

## **DESCRIPTION**

The set screw is used most often to assemble and secure two items. The screw goes through a threaded opening in the outside item to impede movement between the two items. This type of screw is used to prevent movement between two rotating parts, such as between a pulley and its shaft.

## **TECHNICAL SPECIFICATIONS**

| Product #            | SSP1412WMR     |
|----------------------|----------------|
| Specific Application | Various        |
| Material             | Steel          |
| Finish               | Black          |
| Function             | Assembly       |
| Types                | Screws, Dowels |

## **PRODUCT PHOTOS**