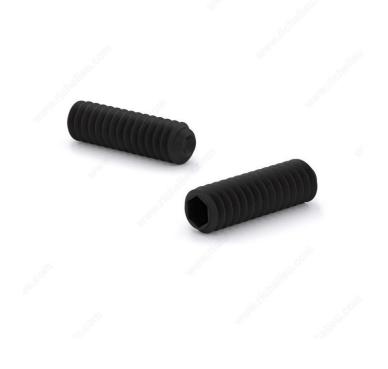

## **Socket Set Screw**

Product # SSP1412WMR

Screw Size 1/4

Thread Count (Pitch/TPI) 20

Thread Type Coarse

Length 1/2 in

## **DESCRIPTION**

The set screw is used most often to assemble and secure two items. The screw goes through a threaded opening in the outside item to impede movement between the two items. This type of screw is used to prevent movement between two rotating parts, such as between a pulley and its shaft.

## **TECHNICAL SPECIFICATIONS**

| Product #            | SSP1412WMR     |
|----------------------|----------------|
| Specific Application | Various        |
| Material             | Steel          |
| Finish               | Black          |
| Function             | Assembly       |
| Types                | Screws, Dowels |

## **PRODUCT PHOTOS**