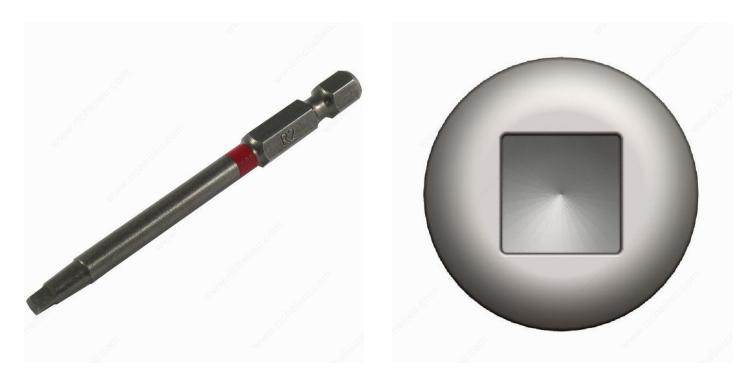

unded shaft ensures better wood maneuverability and these tips are perfect for cabinetmakers!

\*Can be used with impact tools

- \*Colour ring for easy selection
- \*Gun metal finish

\*ACR 2 for better hold (where applicable)

\*Compatible with professional standard bases

\*Advanced coating, essential for the life of the tool

## **ADVANTAGES AND BENEFITS**

\*Prevents damaged screws \*Increases the life of the tool \*More effective for hard-toreach places \*Requires less effort from user \*Saves time and money

## **TECHNICAL SPECIFICATIONS**

| Product #    | SDMB23B      |
|--------------|--------------|
| Category     | Magnetic Bit |
| Length       | 3 in         |
| Type of Tool | Manual       |
| Brand        | Reliable     |
| Drive        | Square       |



## PRODUCT PHOTOS