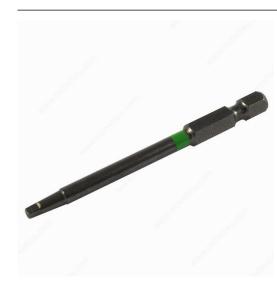

# One Piece Turn Body Magnetic Square Bits

Product # SDMB13B

Compatible Screws #5, #6, and #7

Finish Green

Size #1

## **DESCRIPTION**

Their rounded shaft ensures better wood maneuverability and these tips are perfect for cabinetmakers!

## **TECHNICAL SPECIFICATIONS**

| Product #    | SDMB13B      |
|--------------|--------------|
| Category     | Magnetic Bit |
| Length       | 3 in         |
| Type of Tool | Manual       |
| Brand        | Reliable     |
| Drive        | Square       |

<sup>\*</sup>Can be used with impact tools

<sup>\*</sup>Colour ring for easy selection

<sup>\*</sup>Gun metal finish

<sup>\*</sup>ACR 2 for better hold (where applicable)

<sup>\*</sup>Compatible with professional standard bases