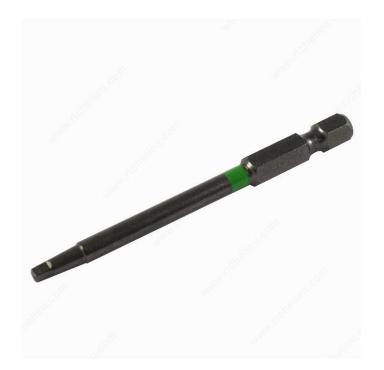

# One Piece Turn Body Magnetic Square Bits

Product # SDMB13B

Compatible Screws #5, #6, and #7

Finish Green

Size #1

## **DESCRIPTION**

Their rounded shaft ensures better wood maneuverability and these tips are perfect for cabinetmakers!

## **TECHNICAL SPECIFICATIONS**

| Product #    | SDMB13B      |
|--------------|--------------|
| Category     | Magnetic Bit |
| Length       | 3 in         |
| Type of Tool | Manual       |
| Brand        | Reliable     |
| Drive        | Square       |

<sup>\*</sup>Can be used with impact tools

<sup>\*</sup>Colour ring for easy selection

<sup>\*</sup>Gun metal finish

<sup>\*</sup>ACR 2 for better hold (where applicable)

<sup>\*</sup>Compatible with professional standard bases