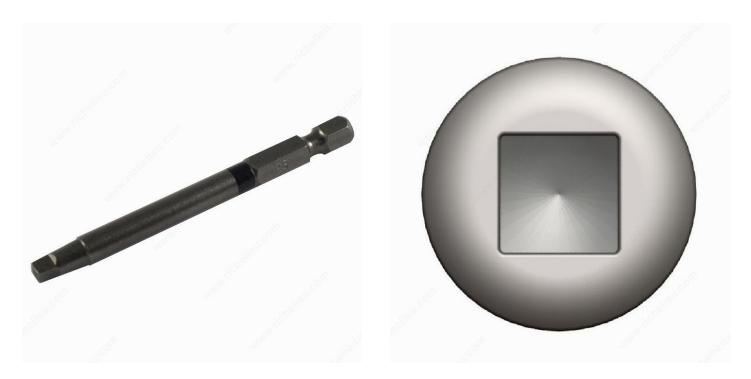

## **One-Piece Turn Body Square Bits**

Product # SDB33B

Length 3 in

Compatible Screws #12 and #14

Finish Black

**Size** # 3

Packaging format Bag of 5 units

#### **Driver bits**

With their rounded shafts for better wood maneuverability, these bits are perfect for cabinetmakers!

- Can be used with impact tools
- Color ring for easy selection
- Gun metallic finish
- ACR 2 for better hold (where applicable)
- Compatible with professional standard bases
- Advanced coating, essential for the life of the tool

#### **TECHNICAL SPECIFICATIONS**

| Product #    | SDB33B   |
|--------------|----------|
| Category     | Bit      |
| Type of Tool | Manual   |
| Brand        | Reliable |
| Drive        | Square   |