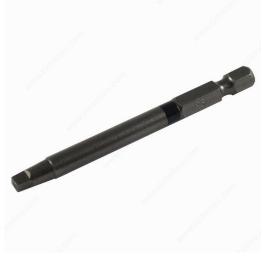

## **One-Piece Turn Body Square Bits**

Product # SDB33B

Length 3 in

Compatible Screws #12 and #14

Finish Black

**Size** # 3

Packaging format Bag of 5 units

#### **Driver bits**

With their rounded shafts for better wood maneuverability, these bits are perfect for cabinetmakers!

- Can be used with impact tools
- Color ring for easy selection
- Gun metallic finish
- ACR 2 for better hold (where applicable)
- Compatible with professional standard bases
- Advanced coating, essential for the life of the tool