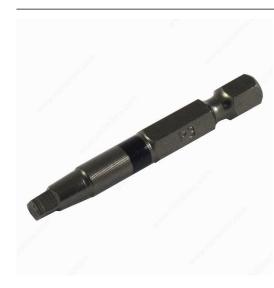

## **One-Piece Turn Body Square Bits**

Product # SDB32J

Length 2 in

Compatible Screws #12 and #14

Finish Black

**Size** #3

Packaging format Box of 25

#### **Driver bits**

With their rounded shafts for better wood maneuverability, these bits are perfect for cabinetmakers!

- Can be used with impact tools
- Color ring for easy selection
- Gun metallic finish
- ACR 2 for better hold (where applicable)
- Compatible with professional standard bases
- Advanced coating, essential for the life of the tool