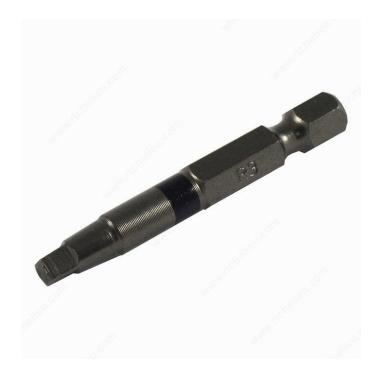

## **One-Piece Turn Body Square Bits**

Product # SDB32J

Length 2 in

Compatible Screws #12 and #14

Finish Black

**Size** #3

Packaging format Box of 25

#### **Driver bits**

With their rounded shafts for better wood maneuverability, these bits are perfect for cabinetmakers!

- Can be used with impact tools
- Color ring for easy selection
- Gun metallic finish
- ACR 2 for better hold (where applicable)
- Compatible with professional standard bases
- Advanced coating, essential for the life of the tool