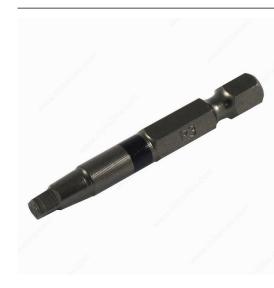

## **One-Piece Turn Body Square Bits**

Product # SDB32B

Length 2 in

Compatible Screws #12 and #14

Finish Black

**Size** #3

Packaging format Bag of 5 units

#### **Driver bits**

With their rounded shafts for better wood maneuverability, these bits are perfect for cabinetmakers!

- Can be used with impact tools
- Color ring for easy selection
- Gun metallic finish
- ACR 2 for better hold (where applicable)
- Compatible with professional standard bases
- Advanced coating, essential for the life of the tool