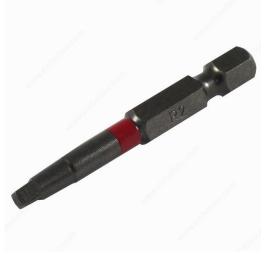

## **One-Piece Turn Body Square Bits**

Product # SDB22B

Length 2 in

Compatible Screws #8, #9, and #10

Finish Red

**Size** # 2

Packaging format Bag of 5 units

#### **Driver bits**

With their rounded shafts for better wood maneuverability, these bits are perfect for cabinetmakers!

- Can be used with impact tools
- Color ring for easy selection
- Gun metallic finish
- ACR 2 for better hold (where applicable)
- Compatible with professional standard bases
- Advanced coating, essential for the life of the tool