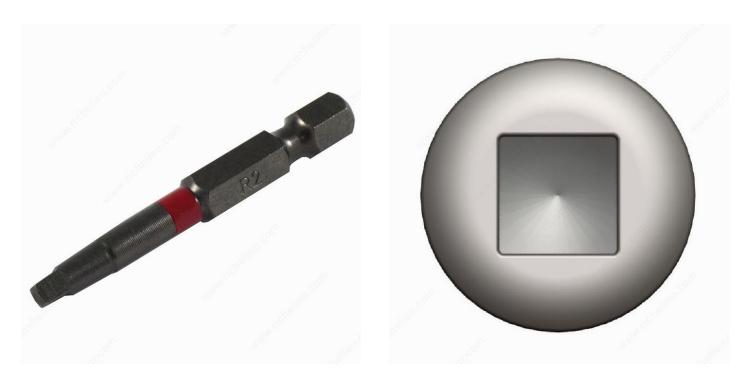

## **One-Piece Turn Body Square Bits**

Product # SDB22B

Length 2 in

Compatible Screws #8, #9, and #10

Finish Red

**Size** # 2

Packaging format Bag of 5 units

#### **Driver bits**

With their rounded shafts for better wood maneuverability, these bits are perfect for cabinetmakers!

- Can be used with impact tools
- Color ring for easy selection
- Gun metallic finish
- ACR 2 for better hold (where applicable)
- Compatible with professional standard bases
- Advanced coating, essential for the life of the tool