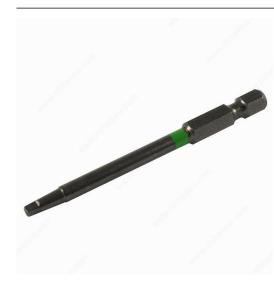

## **One-Piece Turn Body Square Bits**

Product # SDB13J

Length 3 in

Compatible Screws #5, #6, and #7

Finish Green

Size #1

Packaging format Box of 25

#### **Driver bits**

With their rounded shafts for better wood maneuverability, these bits are perfect for cabinetmakers!

- Can be used with impact tools
- Color ring for easy selection
- Gun metallic finish
- ACR 2 for better hold (where applicable)
- Compatible with professional standard bases
- Advanced coating, essential for the life of the tool