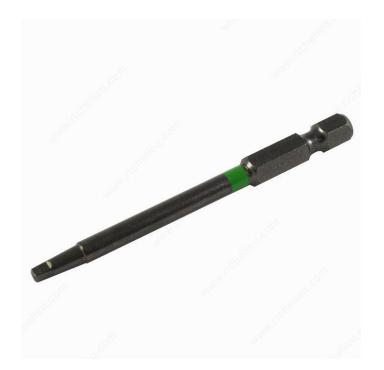

## **One-Piece Turn Body Square Bits**

Product # SDB13J

Length 3 in

Compatible Screws #5, #6, and #7

Finish Green

Size #1

Packaging format Box of 25

#### **Driver bits**

With their rounded shafts for better wood maneuverability, these bits are perfect for cabinetmakers!

- Can be used with impact tools
- Color ring for easy selection
- Gun metallic finish
- ACR 2 for better hold (where applicable)
- Compatible with professional standard bases
- Advanced coating, essential for the life of the tool