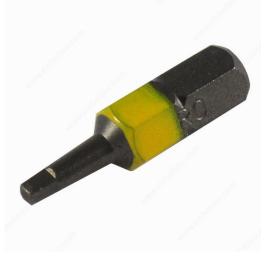

# **One-Piece Turn Body Square Bits**

Product # SDB01B

Length 1 in

Compatible Screws #3 and #4

Finish Yellow

**Size** #0

Packaging format Bag of 5 units

#### **Driver bits**

With their rounded shafts for better wood maneuverability, these bits are perfect for cabinetmakers!

- Can be used with impact tools
- Color ring for easy selection
- Gun metallic finish
- ACR 2 for better hold (where applicable)
- Compatible with professional standard bases
- Advanced coating, essential for the life of the tool