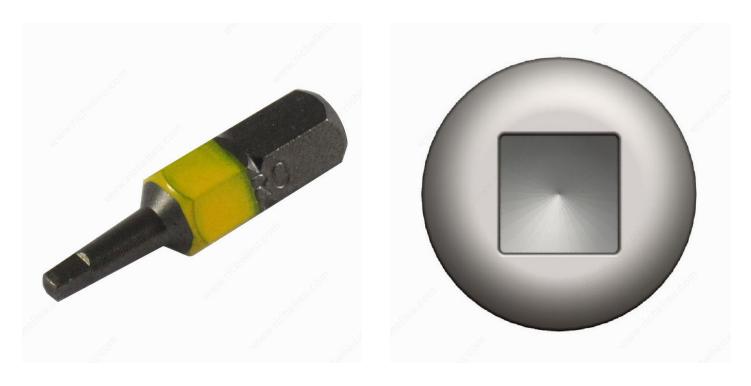

# **One-Piece Turn Body Square Bits**

Product # SDB01B

Length 1 in

Compatible Screws #3 and #4

Finish Yellow

**Size** #0

Packaging format Bag of 5 units

#### **Driver bits**

With their rounded shafts for better wood maneuverability, these bits are perfect for cabinetmakers!

- Can be used with impact tools
- Color ring for easy selection
- Gun metallic finish
- ACR 2 for better hold (where applicable)
- Compatible with professional standard bases
- Advanced coating, essential for the life of the tool