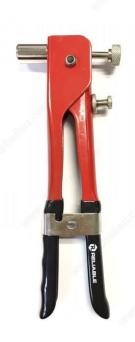

## **Rivet Nut Tool**

Product # RIVETTM

## Tool with 4 threaded mandrels

- Extended nose makes work easier in hard-to-reach places
- Great tool for general purposes, such as gutters, furniture, and canvas works
- Spring-loaded handle for easy rivet loading and ejecting
  Ideal for materials that cannot be tapped or welded