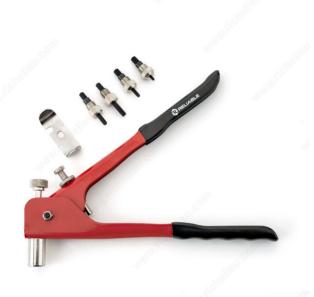

## **Rivet Nut Tool**

Product # RIVETTM

## Tool with 4 threaded mandrels

- Extended nose makes work easier in hard-to-reach places
- Great tool for general purposes, such as gutters, furniture, and canvas works
- Spring-loaded handle for easy rivet loading and ejecting
  Ideal for materials that cannot be tapped or welded

# **INCLUDED PRODUCT(S)**

Comes with 4 threaded mandrels 3 mm, 4 mm, 5 mm and 6 mm.