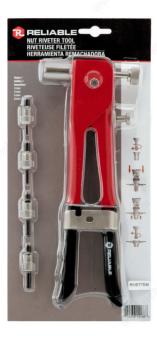

## **Rivet Nut Tool**

Product # RIVETTM

## Tool with 4 threaded mandrels

- Extended nose makes work easier in hard-to-reach places
- Great tool for general purposes, such as gutters, furniture, and canvas works
- Spring-loaded handle for easy rivet loading and ejecting
  Ideal for materials that cannot be tapped or welded

# **INCLUDED PRODUCT(S)**

Comes with 4 threaded mandrels 3 mm, 4 mm, 5 mm and 6 mm.