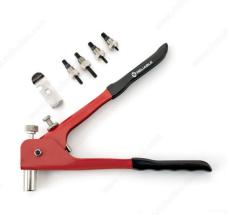

## **Rivet Nut Tool**

Product # RIVETTM

## Tool with 4 threaded mandrels

- Extended nose makes work easier in hard-to-reach places
- Great tool for general purposes, such as gutters, furniture, and canvas works
- Spring-loaded handle for easy rivet loading and ejecting
  Ideal for materials that cannot be tapped or welded

# **INCLUDED PRODUCT(S)**

Comes with 4 threaded mandrels 3 mm, 4 mm, 5 mm and 6 mm.