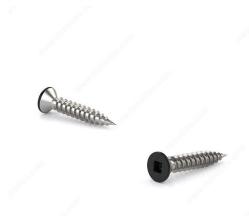

# Wood Screw, Flat Black Head, Square Drive, Regular Thread, Regular Wood Point

Product # RICFKWZ458BMR

#### **DESCRIPTION**

These wood screws are highly versatile and can be used for a wide range of woodworking and construction applications

#### **ADVANTAGES AND BENEFITS**

- The regular thread and regular wood point design are ideal for wood applications, as they provide a secure grip without causing splitting or damage to the material. - The Flat Black Head not only contributes to the screws' aesthetics but also provides a layer of protection against rust and corrosion.

### **TECHNICAL SPECIFICATIONS**

| Product #                    | RICFKWZ458BMR             |
|------------------------------|---------------------------|
| Head Type                    | Flat                      |
| Drive required               | Square                    |
| Screw Size                   | 4                         |
| Length                       | 5/8 in                    |
| Thread Type                  | Regular Twin Lead Thread  |
| Point Type                   | Regular                   |
| Finish                       | Zinc                      |
| Function                     | Assembly                  |
| Brand                        | Richelieu                 |
| Head Size                    | no. 4                     |
| Drive Size                   | #0 (Yellow)               |
| Threading                    | Full thread               |
| Specific Application         | Various                   |
| Type of Wood                 | Softwood, Engineered Wood |
| Standards and Certifications | Not Certified             |
| Material                     | Steel                     |
| Thread Count (Pitch/TPI)     | 22                        |