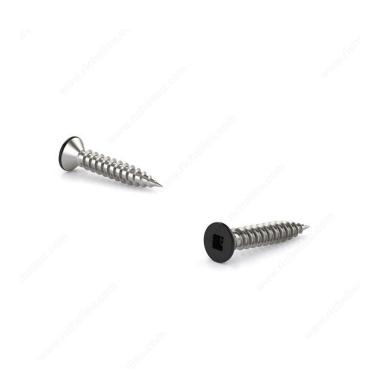

# Wood Screw, Flat Black Head, Square Drive, Regular Thread, Regular Wood Point

Product # RICFKWZ458BMR

#### **DESCRIPTION**

These wood screws are highly versatile and can be used for a wide range of woodworking and construction applications

#### **ADVANTAGES AND BENEFITS**

- The regular thread and regular wood point design are ideal for wood applications, as they provide a secure grip without causing splitting or damage to the material. - The Flat Black Head not only contributes to the screws' aesthetics but also provides a layer of protection against rust and corrosion.

### **TECHNICAL SPECIFICATIONS**

| Product #                    | RICFKWZ458BMR             |
|------------------------------|---------------------------|
| Head Type                    | Flat                      |
| Drive required               | Square                    |
| Screw Size                   | 4                         |
| Length                       | 5/8 in                    |
| Thread Type                  | Regular Twin Lead Thread  |
| Point Type                   | Regular                   |
| Finish                       | Zinc                      |
| Function                     | Assembly                  |
| Brand                        | Richelieu                 |
| Head Size                    | no. 4                     |
| Drive Size                   | #0 (Yellow)               |
| Threading                    | Full thread               |
| Specific Application         | Various                   |
| Type of Wood                 | Softwood, Engineered Wood |
| Standards and Certifications | Not Certified             |
| Material                     | Steel                     |
| Thread Count (Pitch/TPI)     | 22                        |