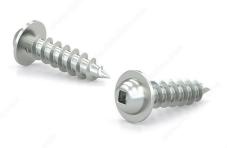

## Zinc Plated Metal Screw, Pan Washer Head, Square Drive, Self-Tapping Thread, Type A Point

Product # PWKAZ1034

## DESCRIPTION

Zinc plated self-tapping screw

## **TECHNICAL SPECIFICATIONS**

| Product #                            | PWKAZ1034       |
|--------------------------------------|-----------------|
| Drive required                       | Square          |
| Finish                               | Zinc            |
| Screw Size                           | 10              |
| Length                               | 3/4 in          |
| Head Type                            | Pan Washer      |
| Thread Type                          | Self-Tapping    |
| Point Type                           | Туре А          |
| Metal Screw Thread Count (PITCH/TPI) | 12              |
| Brand                                | Reliable        |
| Head Size                            | no. 10          |
| Threading                            | Full thread     |
| Drive Size                           | #2 (Red)        |
| Specific Application                 | Door and Window |
| Standards and Certifications         | Not Certified   |
| Material                             | Steel           |
| Thread Count (Pitch/TPI)             | 12              |