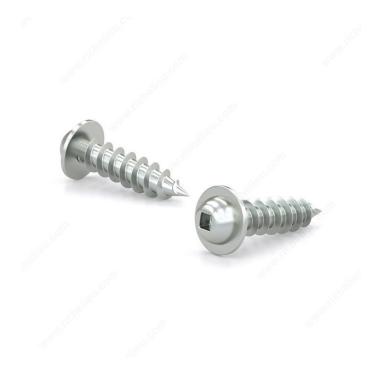

## Zinc Plated Metal Screw, Pan Washer Head, Square Drive, Self-Tapping Thread, Type A Point

Product # PWKAZ1034

## DESCRIPTION

Zinc plated self-tapping screw

## **TECHNICAL SPECIFICATIONS**

| Product #                            | PWKAZ1034       |
|--------------------------------------|-----------------|
| Drive required                       | Square          |
| Finish                               | Zinc            |
| Screw Size                           | 10              |
| Length                               | 3/4 in          |
| Head Type                            | Pan Washer      |
| Thread Type                          | Self-Tapping    |
| Point Type                           | Туре А          |
| Metal Screw Thread Count (PITCH/TPI) | 12              |
| Brand                                | Reliable        |
| Head Size                            | no. 10          |
| Threading                            | Full thread     |
| Drive Size                           | #2 (Red)        |
| Specific Application                 | Door and Window |
| Standards and Certifications         | Not Certified   |
| Material                             | Steel           |
| Thread Count (Pitch/TPI)             | 12              |