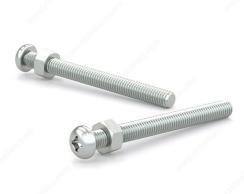

# Zinc-Plated Machine Screw with Nut, Pan Head, Quadrex Drive, 1/4-20, Type B Point

Product # PSBZ142MR

Length 2 in

Packaging format Blister of 5 units

#### DESCRIPTION

Fasten machine components, appliances, electrical boxes, handles, knobs, and more with these imperial machine screws. The zinc-plated steel screws are easily secured with a Quadrex driver and have a pan head for great grip, torque, and easy installation. Designed for use in a pre-tapped hole, the machine screws feature an imperial thread and a Type B point. They comply with the Industrial Fasteners Institute's ASME B18.6.3 standards and complete with compatible nut.

#### Product # PSBZ142MR Screw Size 1/4 **Thread Count (Pitch/TPI)** 20 Finish Zinc **Thread Type** Imperial **Head Type** Pan **Drive required** Quadrex **Drive Size** #3 (Black) Material Steel Brand Reliable **Standards and Certifications** ASME B18.6.3 **Head Size** 6.35 mm (1/4") Threading Full thread **Point Type** Type B **Specific Application** Various

### **INCLUDED PRODUCT(S)**

\*Nuts included