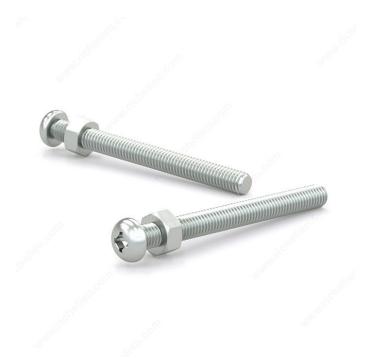

crews are easily secured with a Quadrex driver and have a pan head for great grip, torque, and easy installation. Designed for use in a pre-tapped hole, the machine screws feature an imperial thread and a Type B point. They comply with the Industrial Fasteners Institute's ASME B18.6.3 standards and complete with compatible nut.

#### Product # PSBZ142MR Screw Size 1/4 **Thread Count (Pitch/TPI)** 20 Finish Zinc **Thread Type** Imperial **Head Type** Pan **Drive required** Quadrex **Drive Size** #3 (Black) Material Steel Brand Reliable **Standards and Certifications** ASME B18.6.3 **Head Size** 6.35 mm (1/4") Threading Full thread **Point Type** Type B **Specific Application** Various

#### **TECHNICAL SPECIFICATIONS**

### **INCLUDED PRODUCT(S)**

\*Nuts included



## **PRODUCT PHOTOS**