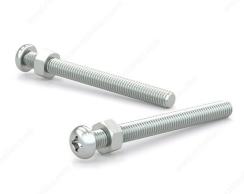

# Zinc-Plated Machine Screw with Nut, Pan Head, Quadrex Drive, 1/4-20, Type B Point

Product # PSBZ141MR

Length 1 in

Packaging format Blister of 6 units

#### DESCRIPTION

Fasten machine components, appliances, electrical boxes, handles, knobs, and more with these imperial machine screws. The zinc-plated steel screws are easily secured with a Quadrex driver and have a pan head for great grip, torque, and easy installation. Designed for use in a pre-tapped hole, the machine screws feature an imperial thread and a Type B point. They comply with the Industrial Fasteners Institute's ASME B18.6.3 standards and complete with compatible nut.

#### Product # PSBZ141MR Screw Size 1/4 **Thread Count (Pitch/TPI)** 20 Finish Zinc **Thread Type** Imperial **Head Type** Pan **Drive required** Quadrex **Drive Size** #3 (Black) Material Steel Brand Reliable **Standards and Certifications** ASME B18.6.3 **Head Size** 6.35 mm (1/4") Threading Full thread Point Type Type B **Specific Application** Various