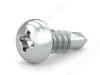

## Rust Resistant Metal Screw, Pan Head, Quadrex Drive, Self-Tapping Thread, Self-Drilling Point

Product # PQTUS1012

## **TECHNICAL SPECIFICATIONS**

| Product #                            | PQTUS1012       |
|--------------------------------------|-----------------|
| Drive required                       | Quadrex         |
| Finish                               | Ultra Seal      |
| Screw Size                           | 10              |
| Length                               | 1/2 in          |
| Head Type                            | Pan             |
| Thread Type                          | Self-Tapping    |
| Point Type                           | Self-Drilling   |
| Metal Screw Thread Count (PITCH/TPI) | Not available   |
| Brand                                | Reliable        |
| Head Size                            | no. 8           |
| Threading                            | Full thread     |
| Drive Size                           | #2 (Red)        |
| Specific Application                 | Door and Window |
| Standards and Certifications         | Not Certified   |
| Material                             | Steel           |
| Thread Count (Pitch/TPI)             | Not Applicable  |