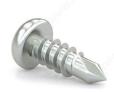

## Rust Resistant Metal Screw, Pan Head, Quadrex Drive, Self-Tapping Thread, Self-Drilling Point

Product # PQTUS1012

## **TECHNICAL SPECIFICATIONS**

| Product #                            | PQTUS1012       |
|--------------------------------------|-----------------|
| Drive required                       | Quadrex         |
| Finish                               | Ultra Seal      |
| Screw Size                           | 10              |
| Length                               | 1/2 in          |
| Head Type                            | Pan             |
| Thread Type                          | Self-Tapping    |
| Point Type                           | Self-Drilling   |
| Metal Screw Thread Count (PITCH/TPI) | Not available   |
| Brand                                | Reliable        |
| Head Size                            | no. 8           |
| Threading                            | Full thread     |
| Drive Size                           | #2 (Red)        |
| Specific Application                 | Door and Window |
| Standards and Certifications         | Not Certified   |
| Material                             | Steel           |
| Thread Count (Pitch/TPI)             | Not Applicable  |