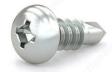

## Rust Resistant Metal Screw, Pan Head, Quadrex Drive, Self-Tapping Thread, Self-Drilling Point

Product # PQTUS1012

## **TECHNICAL SPECIFICATIONS**

| Product #                            | PQTUS1012       |
|--------------------------------------|-----------------|
| Drive required                       | Quadrex         |
| Finish                               | Ultra Seal      |
| Screw Size                           | 10              |
| Length                               | 1/2 in          |
| Head Type                            | Pan             |
| Thread Type                          | Self-Tapping    |
| Point Type                           | Self-Drilling   |
| Metal Screw Thread Count (PITCH/TPI) | Not available   |
| Brand                                | Reliable        |
| Head Size                            | no. 8           |
| Threading                            | Full thread     |
| Drive Size                           | #2 (Red)        |
| Specific Application                 | Door and Window |
| Standards and Certifications         | Not Certified   |
| Material                             | Steel           |
| Thread Count (Pitch/TPI)             | Not Applicable  |