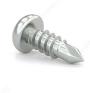

## Rust Resistant Metal Screw, Pan Head, Quadrex Drive, Self-Tapping Thread, Self-Drilling Point

Product # PQTUS1012

## **TECHNICAL SPECIFICATIONS**

| Product #                            | PQTUS1012       |
|--------------------------------------|-----------------|
| Drive required                       | Quadrex         |
| Finish                               | Ultra Seal      |
| Screw Size                           | 10              |
| Length                               | 1/2 in          |
| Head Type                            | Pan             |
| Thread Type                          | Self-Tapping    |
| Point Type                           | Self-Drilling   |
| Metal Screw Thread Count (PITCH/TPI) | Not available   |
| Brand                                | Reliable        |
| Head Size                            | no. 8           |
| Threading                            | Full thread     |
| Drive Size                           | #2 (Red)        |
| Specific Application                 | Door and Window |
| Standards and Certifications         | Not Certified   |
| Material                             | Steel           |
| Thread Count (Pitch/TPI)             | Not Applicable  |