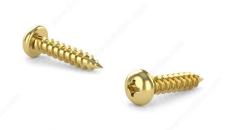

## Brass Plated Metal Screw, Pan Head, Quadrex Drive, Self-Tapping Thread, Type A Point

Product # PQAB658

## **DESCRIPTION**

Brass plated self-tapping screw

## **TECHNICAL SPECIFICATIONS**

| Product #                            | PQAB658                                  |
|--------------------------------------|------------------------------------------|
| Drive required                       | Quadrex                                  |
| Finish                               | Brass Plated                             |
| Screw Size                           | 6                                        |
| Length                               | 5/8 in                                   |
| Head Type                            | Pan                                      |
| Thread Type                          | Self-Tapping                             |
| Point Type                           | Type A                                   |
| Metal Screw Thread Count (PITCH/TPI) | Not available                            |
| Brand                                | Reliable                                 |
| Head Size                            | no. 6                                    |
| Threading                            | Full thread                              |
| Drive Size                           | #1 (Green)                               |
| Specific Application                 | Fascia, Aluminum Soffit and Vinyl Screws |
| Standards and Certifications         | Not Certified                            |
| Material                             | Steel                                    |
| Thread Count (Pitch/TPI)             | Not Applicable                           |