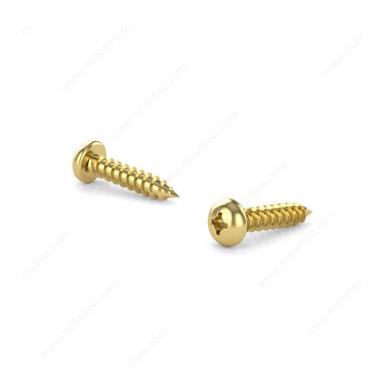

## Brass Plated Metal Screw, Pan Head, Quadrex Drive, Self-Tapping Thread, Type A Point

Product # PQAB658

## **DESCRIPTION**

Brass plated self-tapping screw

## **TECHNICAL SPECIFICATIONS**

| Product #                            | PQAB658                                  |
|--------------------------------------|------------------------------------------|
| Drive required                       | Quadrex                                  |
| Finish                               | Brass Plated                             |
| Screw Size                           | 6                                        |
| Length                               | 5/8 in                                   |
| Head Type                            | Pan                                      |
| Thread Type                          | Self-Tapping                             |
| Point Type                           | Type A                                   |
| Metal Screw Thread Count (PITCH/TPI) | Not available                            |
| Brand                                | Reliable                                 |
| Head Size                            | no. 6                                    |
| Threading                            | Full thread                              |
| Drive Size                           | #1 (Green)                               |
| Specific Application                 | Fascia, Aluminum Soffit and Vinyl Screws |
| Standards and Certifications         | Not Certified                            |
| Material                             | Steel                                    |
| Thread Count (Pitch/TPI)             | Not Applicable                           |