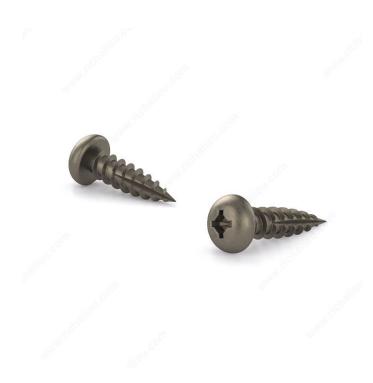

# Plain Wood Screw, Pan Head, Quadrex Drive, Single Lead Thread, Type 17 Point

Product # PQ17P878PR

Length 7/8 in

**Brand** Richelieu

Threading Full thread

Packaging format Box of 8000

### **DESCRIPTION**

Self-drilling assembly screw without plating

These screws are versatile and designed for specific tasks, providing unique benefits. Plain wood screws are suitable for a wide range of woodworking and construction applications, making them a versatile fastening solution.

#### **ADVANTAGES AND BENEFITS**

- The type 17 point eliminates the pre-drilling step. It also prevents the wood from cracking and splitting - The single lead thread offers excellent holding power, ensuring that the fastened components remain securely in place.

#### **TECHNICAL SPECIFICATIONS**

| Product #                    | PQ17P878PR                |
|------------------------------|---------------------------|
| Head Type                    | Pan                       |
| Drive required               | Quadrex                   |
| Screw Size                   | 8                         |
| Thread Type                  | Regular Twin Lead Thread  |
| Point Type                   | Type 17                   |
| Finish                       | Plain                     |
| Function                     | Assembly                  |
| Head Size                    | no. 8                     |
| Drive Size                   | #2 (Red)                  |
| Specific Application         | Various                   |
| Type of Wood                 | Hardwood, Engineered Wood |
| Standards and Certifications | Not Certified             |
| Material                     | Steel                     |
| Thread Count (Pitch/TPI)     | 15                        |