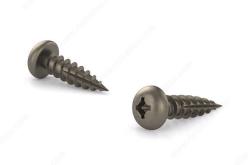

# Plain Wood Screw, Pan Head, Quadrex Drive, Single Lead Thread, Type 17 Point

Product # PQ17P878PR

Length 7/8 in

**Brand** Richelieu

Threading Full thread

Packaging format Box of 8000

### **DESCRIPTION**

Self-drilling assembly screw without plating

These screws are versatile and designed for specific tasks, providing unique benefits. Plain wood screws are suitable for a wide range of woodworking and construction applications, making them a versatile fastening solution.

#### **ADVANTAGES AND BENEFITS**

- The type 17 point eliminates the pre-drilling step. It also prevents the wood from cracking and splitting - The single lead thread offers excellent holding power, ensuring that the fastened components remain securely in place.

#### **TECHNICAL SPECIFICATIONS**

| Product #                    | PQ17P878PR                |
|------------------------------|---------------------------|
| Head Type                    | Pan                       |
| Drive required               | Quadrex                   |
| Screw Size                   | 8                         |
| Thread Type                  | Regular Twin Lead Thread  |
| Point Type                   | Type 17                   |
| Finish                       | Plain                     |
| Function                     | Assembly                  |
| Head Size                    | no. 8                     |
| Drive Size                   | #2 (Red)                  |
| Specific Application         | Various                   |
| Type of Wood                 | Hardwood, Engineered Wood |
| Standards and Certifications | Not Certified             |
| Material                     | Steel                     |
| Thread Count (Pitch/TPI)     | 15                        |