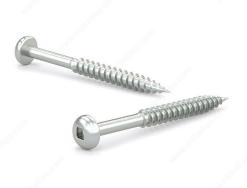

## Zinc-Plated Wood screw, Pan Head, Square Drive, Regular Thread, Regular Wood Point

Product # PKWZ934

Screw Size 9

Length 3/4 in

Head Size no.9

Drive Size #2 (Red)

Threading Full thread

Thread Count (Pitch/TPI) 14

## DESCRIPTION

Tackle a variety of fastening projects with these wood screws. These screws are made of zinc. The screws have a pan head and square drive for great grip and torque. They feature a regular point and have a single-helix thread that provides great holding power in wood.

## **TECHNICAL SPECIFICATIONS**

| Product #                    | PKWZ934                   |
|------------------------------|---------------------------|
| Head Type                    | Pan                       |
| Drive required               | Square                    |
| Thread Type                  | Regular Twin Lead Thread  |
| Point Type                   | Regular                   |
| Finish                       | Zinc                      |
| Function                     | Assembly                  |
| Brand                        | Reliable                  |
| Specific Application         | Various                   |
| Type of Wood                 | Softwood, Engineered Wood |
| Standards and Certifications | Not Certified             |
| Material                     | Steel                     |