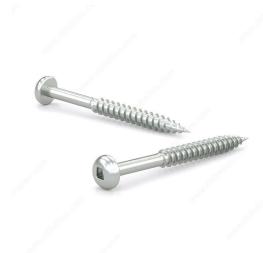

## **DESCRIPTION**

Tackle a variety of fastening projects with these wood screws. These screws are made of zinc. The screws have a pan head and square drive for great grip and torque. They feature a regular point and have a single-helix thread that provides great holding power in wood.

## **TECHNICAL SPECIFICATIONS**

| Product #                    | PKWZ858VP                 |
|------------------------------|---------------------------|
| Head Type                    | Pan                       |
| Drive required               | Square                    |
| Thread Type                  | Regular Twin Lead Thread  |
| Point Type                   | Regular                   |
| Finish                       | Zinc                      |
| Function                     | Assembly                  |
| Brand                        | Reliable                  |
| Specific Application         | Various                   |
| Type of Wood                 | Softwood, Engineered Wood |
| Standards and Certifications | Not Certified             |
| Material                     | Steel                     |