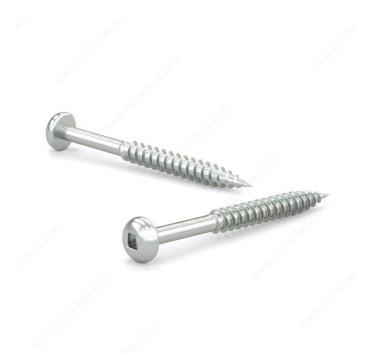

## DESCRIPTION

Tackle a variety of fastening projects with these wood screws. These screws are made of zinc. The screws have a pan head and square drive for great grip and torque. They feature a regular point and have a single-helix thread that provides great holding power in wood.

## **TECHNICAL SPECIFICATIONS**

| Product #                    | PKWZ858                   |
|------------------------------|---------------------------|
| Head Type                    | Pan                       |
| Drive required               | Square                    |
| Thread Type                  | Regular Twin Lead Thread  |
| Point Type                   | Regular                   |
| Finish                       | Zinc                      |
| Function                     | Assembly                  |
| Brand                        | Reliable                  |
| Specific Application         | Various                   |
| Type of Wood                 | Softwood, Engineered Wood |
| Standards and Certifications | Not Certified             |
| Material                     | Steel                     |