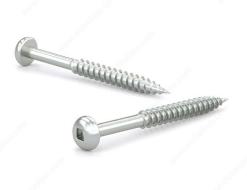

## DESCRIPTION

Tackle a variety of fastening projects with these wood screws. These screws are made of zinc. The screws have a pan head and square drive for great grip and torque. They feature a regular point and have a single-helix thread that provides great holding power in wood.

## **TECHNICAL SPECIFICATIONS**

| Product #                    | PKWZ858                   |
|------------------------------|---------------------------|
| Head Type                    | Pan                       |
| Drive required               | Square                    |
| Thread Type                  | Regular Twin Lead Thread  |
| Point Type                   | Regular                   |
| Finish                       | Zinc                      |
| Function                     | Assembly                  |
| Brand                        | Reliable                  |
| Specific Application         | Various                   |
| Type of Wood                 | Softwood, Engineered Wood |
| Standards and Certifications | Not Certified             |
| Material                     | Steel                     |