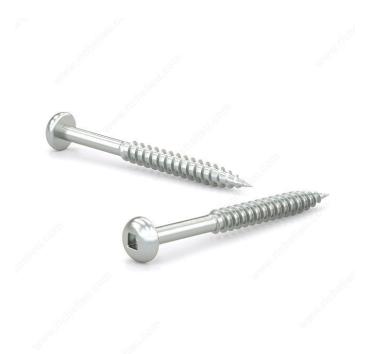

## Zinc-Plated Wood screw, Pan Head, Square Drive, Regular Thread, Regular Wood Point

Product # PKWZ83VP

Screw Size 8

Length 3 in

Head Size no. 8

Drive Size #2 (Red)

Threading Partial thread

Thread Count (Pitch/TPI) 15

## DESCRIPTION

Tackle a variety of fastening projects with these wood screws. These screws are made of zinc. The screws have a pan head and square drive for great grip and torque. They feature a regular point and have a single-helix thread that provides great holding power in wood.

## **TECHNICAL SPECIFICATIONS**

| Product #                    | PKWZ83VP                  |
|------------------------------|---------------------------|
| Head Type                    | Pan                       |
| Drive required               | Square                    |
| Thread Type                  | Regular Twin Lead Thread  |
| Point Type                   | Regular                   |
| Finish                       | Zinc                      |
| Function                     | Assembly                  |
| Brand                        | Reliable                  |
| Specific Application         | Various                   |
| Type of Wood                 | Softwood, Engineered Wood |
| Standards and Certifications | Not Certified             |
| Material                     | Steel                     |