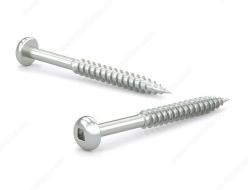

## Zinc-Plated Wood screw, Pan Head, Square Drive, Regular Thread, Regular Wood Point

Product # PKWZ83VP

Screw Size 8

Length 3 in

Head Size no. 8

Drive Size #2 (Red)

Threading Partial thread

Thread Count (Pitch/TPI) 15

## DESCRIPTION

Tackle a variety of fastening projects with these wood screws. These screws are made of zinc. The screws have a pan head and square drive for great grip and torque. They feature a regular point and have a single-helix thread that provides great holding power in wood.

## **TECHNICAL SPECIFICATIONS**

| Product #                    | PKWZ83VP                  |
|------------------------------|---------------------------|
| Head Type                    | Pan                       |
| Drive required               | Square                    |
| Thread Type                  | Regular Twin Lead Thread  |
| Point Type                   | Regular                   |
| Finish                       | Zinc                      |
| Function                     | Assembly                  |
| Brand                        | Reliable                  |
| Specific Application         | Various                   |
| Type of Wood                 | Softwood, Engineered Wood |
| Standards and Certifications | Not Certified             |
| Material                     | Steel                     |