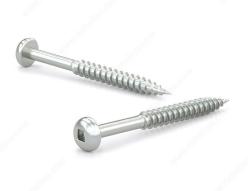

## Zinc-Plated Wood screw, Pan Head, Square Drive, Regular Thread, Regular Wood Point

Product # PKWZ83MR

Screw Size 8

Length 3 in

Head Size no. 8

Drive Size #2 (Red)

Threading Partial thread

Thread Count (Pitch/TPI) 15

## DESCRIPTION

Tackle a variety of fastening projects with these wood screws. These screws are made of zinc. The screws have a pan head and square drive for great grip and torque. They feature a regular point and have a single-helix thread that provides great holding power in wood.

## **TECHNICAL SPECIFICATIONS**

| Product #                    | PKWZ83MR                  |
|------------------------------|---------------------------|
| Head Type                    | Pan                       |
| Drive required               | Square                    |
| Thread Type                  | Regular Twin Lead Thread  |
| Point Type                   | Regular                   |
| Finish                       | Zinc                      |
| Function                     | Assembly                  |
| Brand                        | Reliable                  |
| Specific Application         | Various                   |
| Type of Wood                 | Softwood, Engineered Wood |
| Standards and Certifications | Not Certified             |
| Material                     | Steel                     |