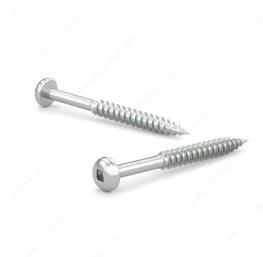

## Zinc-Plated Wood screw, Pan Head, Square Drive, Regular Thread, Regular Wood Point

Product # PKWZ8214MR

**Screw Size** 8

Length 2 1/4 in

Head Size no. 8

Drive Size #2 (Red)

Threading Partial thread

Thread Count (Pitch/TPI) 15

## **DESCRIPTION**

Tackle a variety of fastening projects with these wood screws. These screws are made of zinc. The screws have a pan head and square drive for great grip and torque. They feature a regular point and have a single-helix thread that provides great holding power in wood.

## **TECHNICAL SPECIFICATIONS**

| Product #                    | PKWZ8214MR                |
|------------------------------|---------------------------|
| Head Type                    | Pan                       |
| Drive required               | Square                    |
| Thread Type                  | Regular Twin Lead Thread  |
| Point Type                   | Regular                   |
| Finish                       | Zinc                      |
| Function                     | Assembly                  |
| Brand                        | Reliable                  |
| Specific Application         | Various                   |
| Type of Wood                 | Softwood, Engineered Wood |
| Standards and Certifications | Not Certified             |
| Material                     | Steel                     |