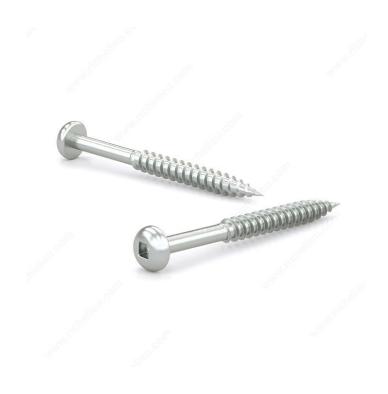

## Zinc-Plated Wood screw, Pan Head, Square Drive, Regular Thread, Regular Wood Point

Product # PKWZ8214MR

**Screw Size** 8

Length 2 1/4 in

Head Size no. 8

Drive Size #2 (Red)

Threading Partial thread

Thread Count (Pitch/TPI) 15

## **DESCRIPTION**

Tackle a variety of fastening projects with these wood screws. These screws are made of zinc. The screws have a pan head and square drive for great grip and torque. They feature a regular point and have a single-helix thread that provides great holding power in wood.

## **TECHNICAL SPECIFICATIONS**

| Product #                    | PKWZ8214MR                |
|------------------------------|---------------------------|
| Head Type                    | Pan                       |
| Drive required               | Square                    |
| Thread Type                  | Regular Twin Lead Thread  |
| Point Type                   | Regular                   |
| Finish                       | Zinc                      |
| Function                     | Assembly                  |
| Brand                        | Reliable                  |
| Specific Application         | Various                   |
| Type of Wood                 | Softwood, Engineered Wood |
| Standards and Certifications | Not Certified             |
| Material                     | Steel                     |