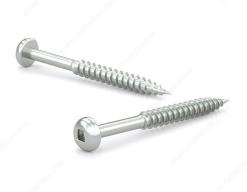

## Zinc-Plated Wood screw, Pan Head, Square Drive, Regular Thread, Regular Wood Point

Product # PKWZ8212MR

Screw Size 8

Length 2 1/2 in

Head Size no. 8

Drive Size #2 (Red)

Threading Partial thread

Thread Count (Pitch/TPI) 15

## DESCRIPTION

Tackle a variety of fastening projects with these wood screws. These screws are made of zinc. The screws have a pan head and square drive for great grip and torque. They feature a regular point and have a single-helix thread that provides great holding power in wood.

## **TECHNICAL SPECIFICATIONS**

| Product #                    | PKWZ8212MR                |
|------------------------------|---------------------------|
| Head Type                    | Pan                       |
| Drive required               | Square                    |
| Thread Type                  | Regular Twin Lead Thread  |
| Point Type                   | Regular                   |
| Finish                       | Zinc                      |
| Function                     | Assembly                  |
| Brand                        | Reliable                  |
| Specific Application         | Various                   |
| Type of Wood                 | Softwood, Engineered Wood |
| Standards and Certifications | Not Certified             |
| Material                     | Steel                     |