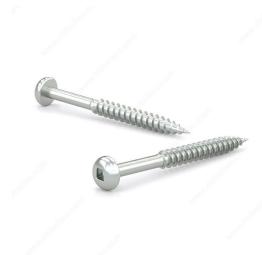

## **DESCRIPTION**

Tackle a variety of fastening projects with these wood screws. These screws are made of zinc. The screws have a pan head and square drive for great grip and torque. They feature a regular point and have a single-helix thread that provides great holding power in wood.

## **TECHNICAL SPECIFICATIONS**

| Product #                    | PKWZ81M1                  |
|------------------------------|---------------------------|
| Head Type                    | Pan                       |
| Drive required               | Square                    |
| Thread Type                  | Regular Twin Lead Thread  |
| Point Type                   | Regular                   |
| Finish                       | Zinc                      |
| Function                     | Assembly                  |
| Brand                        | Reliable                  |
| Specific Application         | Various                   |
| Type of Wood                 | Softwood, Engineered Wood |
| Standards and Certifications | Not Certified             |
| Material                     | Steel                     |