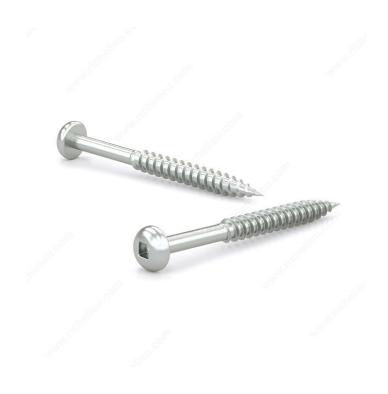

## **DESCRIPTION**

Tackle a variety of fastening projects with these wood screws. These screws are made of zinc. The screws have a pan head and square drive for great grip and torque. They feature a regular point and have a single-helix thread that provides great holding power in wood.

## **TECHNICAL SPECIFICATIONS**

| Product #                    | PKWZ81M1                  |
|------------------------------|---------------------------|
| Head Type                    | Pan                       |
| Drive required               | Square                    |
| Thread Type                  | Regular Twin Lead Thread  |
| Point Type                   | Regular                   |
| Finish                       | Zinc                      |
| Function                     | Assembly                  |
| Brand                        | Reliable                  |
| Specific Application         | Various                   |
| Type of Wood                 | Softwood, Engineered Wood |
| Standards and Certifications | Not Certified             |
| Material                     | Steel                     |