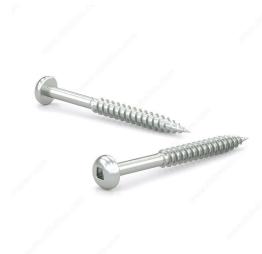

## **DESCRIPTION**

Tackle a variety of fastening projects with these wood screws. These screws are made of zinc. The screws have a pan head and square drive for great grip and torque. They feature a regular point and have a single-helix thread that provides great holding power in wood.

## **TECHNICAL SPECIFICATIONS**

| Product #                    | PKWZ8134VP                |
|------------------------------|---------------------------|
| Head Type                    | Pan                       |
| Drive required               | Square                    |
| Thread Type                  | Regular Twin Lead Thread  |
| Point Type                   | Regular                   |
| Finish                       | Zinc                      |
| Function                     | Assembly                  |
| Brand                        | Reliable                  |
| Specific Application         | Various                   |
| Type of Wood                 | Softwood, Engineered Wood |
| Standards and Certifications | Not Certified             |
| Material                     | Steel                     |