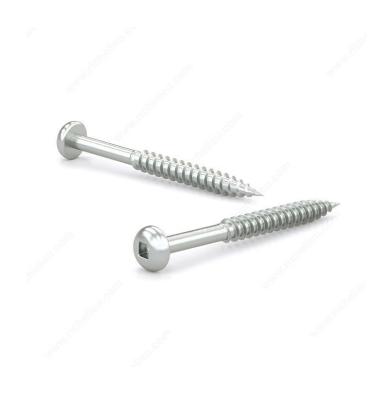

## **DESCRIPTION**

Tackle a variety of fastening projects with these wood screws. These screws are made of zinc. The screws have a pan head and square drive for great grip and torque. They feature a regular point and have a single-helix thread that provides great holding power in wood.

## **TECHNICAL SPECIFICATIONS**

| Product #                    | PKWZ8134VP                |
|------------------------------|---------------------------|
| Head Type                    | Pan                       |
| Drive required               | Square                    |
| Thread Type                  | Regular Twin Lead Thread  |
| Point Type                   | Regular                   |
| Finish                       | Zinc                      |
| Function                     | Assembly                  |
| Brand                        | Reliable                  |
| Specific Application         | Various                   |
| Type of Wood                 | Softwood, Engineered Wood |
| Standards and Certifications | Not Certified             |
| Material                     | Steel                     |