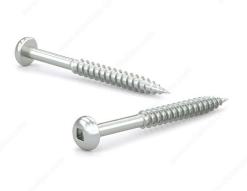

## Zinc-Plated Wood screw, Pan Head, Square Drive, Regular Thread, Regular Wood Point

Product # PKWZ734

Screw Size 7

Length 3/4 in

Head Size no. 7

Drive Size #1 (Green)

Threading Full thread

Thread Count (Pitch/TPI) 16

## DESCRIPTION

Tackle a variety of fastening projects with these wood screws. These screws are made of zinc. The screws have a pan head and square drive for great grip and torque. They feature a regular point and have a single-helix thread that provides great holding power in wood.

## **TECHNICAL SPECIFICATIONS**

| Product #                    | PKWZ734                   |
|------------------------------|---------------------------|
| Head Type                    | Pan                       |
| Drive required               | Square                    |
| Thread Type                  | Regular Twin Lead Thread  |
| Point Type                   | Regular                   |
| Finish                       | Zinc                      |
| Function                     | Assembly                  |
| Brand                        | Reliable                  |
| Specific Application         | Various                   |
| Type of Wood                 | Softwood, Engineered Wood |
| Standards and Certifications | Not Certified             |
| Material                     | Steel                     |