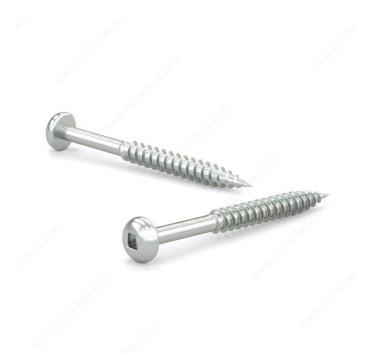

## Zinc-Plated Wood screw, Pan Head, Square Drive, Regular Thread, Regular Wood Point

Product # PKWZ734

Screw Size 7

Length 3/4 in

Head Size no. 7

Drive Size #1 (Green)

Threading Full thread

Thread Count (Pitch/TPI) 16

## DESCRIPTION

Tackle a variety of fastening projects with these wood screws. These screws are made of zinc. The screws have a pan head and square drive for great grip and torque. They feature a regular point and have a single-helix thread that provides great holding power in wood.

## **TECHNICAL SPECIFICATIONS**

| Product #                    | PKWZ734                   |
|------------------------------|---------------------------|
| Head Type                    | Pan                       |
| Drive required               | Square                    |
| Thread Type                  | Regular Twin Lead Thread  |
| Point Type                   | Regular                   |
| Finish                       | Zinc                      |
| Function                     | Assembly                  |
| Brand                        | Reliable                  |
| Specific Application         | Various                   |
| Type of Wood                 | Softwood, Engineered Wood |
| Standards and Certifications | Not Certified             |
| Material                     | Steel                     |