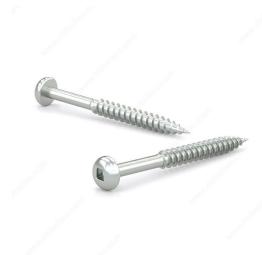

## Zinc-Plated Wood screw, Pan Head, Square Drive, Regular Thread, Regular Wood Point

Product # PKWZ658VP

Screw Size 6

Length 5/8 in

Head Size no. 6

**Drive Size** #1 (Green)

Threading Full thread

Thread Count (Pitch/TPI) 18

## **DESCRIPTION**

Tackle a variety of fastening projects with these wood screws. These screws are made of zinc. The screws have a pan head and square drive for great grip and torque. They feature a regular point and have a single-helix thread that provides great holding power in wood.

## **TECHNICAL SPECIFICATIONS**

| Product #                    | PKWZ658VP                 |
|------------------------------|---------------------------|
| Head Type                    | Pan                       |
| Drive required               | Square                    |
| Thread Type                  | Regular Twin Lead Thread  |
| Point Type                   | Regular                   |
| Finish                       | Zinc                      |
| Function                     | Assembly                  |
| Brand                        | Reliable                  |
| Specific Application         | Various                   |
| Type of Wood                 | Softwood, Engineered Wood |
| Standards and Certifications | Not Certified             |
| Material                     | Steel                     |