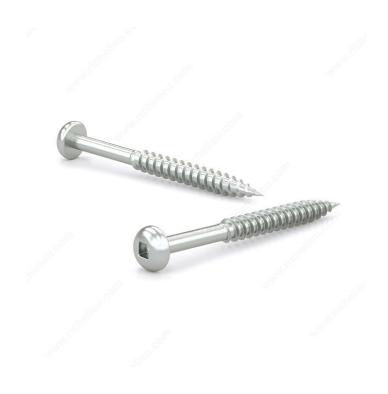

## Zinc-Plated Wood screw, Pan Head, Square Drive, Regular Thread, Regular Wood Point

Product # PKWZ658VP

Screw Size 6

Length 5/8 in

Head Size no. 6

**Drive Size** #1 (Green)

Threading Full thread

Thread Count (Pitch/TPI) 18

## **DESCRIPTION**

Tackle a variety of fastening projects with these wood screws. These screws are made of zinc. The screws have a pan head and square drive for great grip and torque. They feature a regular point and have a single-helix thread that provides great holding power in wood.

## **TECHNICAL SPECIFICATIONS**

| Product #                    | PKWZ658VP                 |
|------------------------------|---------------------------|
| Head Type                    | Pan                       |
| Drive required               | Square                    |
| Thread Type                  | Regular Twin Lead Thread  |
| Point Type                   | Regular                   |
| Finish                       | Zinc                      |
| Function                     | Assembly                  |
| Brand                        | Reliable                  |
| Specific Application         | Various                   |
| Type of Wood                 | Softwood, Engineered Wood |
| Standards and Certifications | Not Certified             |
| Material                     | Steel                     |