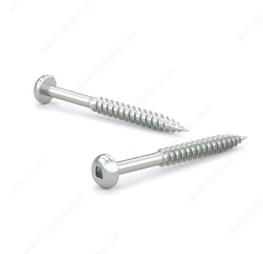

## Zinc-Plated Wood screw, Pan Head, Square Drive, Regular Thread, Regular Wood Point

Product # PKWZ658

Screw Size 6

Length 5/8 in

Head Size no. 6

**Drive Size** #1 (Green)

Threading Full thread

Thread Count (Pitch/TPI) 18

## **DESCRIPTION**

Tackle a variety of fastening projects with these wood screws. These screws are made of zinc. The screws have a pan head and square drive for great grip and torque. They feature a regular point and have a single-helix thread that provides great holding power in wood.

## **TECHNICAL SPECIFICATIONS**

| Product #                    | PKWZ658                   |
|------------------------------|---------------------------|
| Head Type                    | Pan                       |
| Drive required               | Square                    |
| Thread Type                  | Regular Twin Lead Thread  |
| Point Type                   | Regular                   |
| Finish                       | Zinc                      |
| Function                     | Assembly                  |
| Brand                        | Reliable                  |
| Specific Application         | Various                   |
| Type of Wood                 | Softwood, Engineered Wood |
| Standards and Certifications | Not Certified             |
| Material                     | Steel                     |