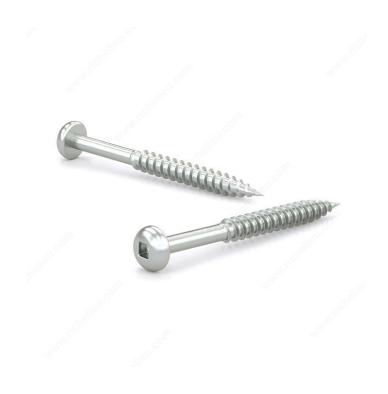

## Zinc-Plated Wood screw, Pan Head, Square Drive, Regular Thread, Regular Wood Point

Product # PKWZ658

Screw Size 6

Length 5/8 in

Head Size no. 6

**Drive Size** #1 (Green)

Threading Full thread

Thread Count (Pitch/TPI) 18

## **DESCRIPTION**

Tackle a variety of fastening projects with these wood screws. These screws are made of zinc. The screws have a pan head and square drive for great grip and torque. They feature a regular point and have a single-helix thread that provides great holding power in wood.

## **TECHNICAL SPECIFICATIONS**

| Product #                    | PKWZ658                   |
|------------------------------|---------------------------|
| Head Type                    | Pan                       |
| Drive required               | Square                    |
| Thread Type                  | Regular Twin Lead Thread  |
| Point Type                   | Regular                   |
| Finish                       | Zinc                      |
| Function                     | Assembly                  |
| Brand                        | Reliable                  |
| Specific Application         | Various                   |
| Type of Wood                 | Softwood, Engineered Wood |
| Standards and Certifications | Not Certified             |
| Material                     | Steel                     |