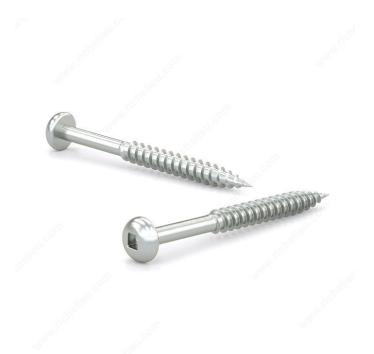

## Zinc-Plated Wood screw, Pan Head, Square Drive, Regular Thread, Regular Wood Point

Product # PKWZ634VP

Screw Size 6

Length 3/4 in

Head Size no. 6

Drive Size #1 (Green)

Threading Full thread

Thread Count (Pitch/TPI) 18

## DESCRIPTION

Tackle a variety of fastening projects with these wood screws. These screws are made of zinc. The screws have a pan head and square drive for great grip and torque. They feature a regular point and have a single-helix thread that provides great holding power in wood.

## **TECHNICAL SPECIFICATIONS**

| Product #                    | PKWZ634VP                 |
|------------------------------|---------------------------|
| Head Type                    | Pan                       |
| Drive required               | Square                    |
| Thread Type                  | Regular Twin Lead Thread  |
| Point Type                   | Regular                   |
| Finish                       | Zinc                      |
| Function                     | Assembly                  |
| Brand                        | Reliable                  |
| Specific Application         | Various                   |
| Type of Wood                 | Softwood, Engineered Wood |
| Standards and Certifications | Not Certified             |
| Material                     | Steel                     |