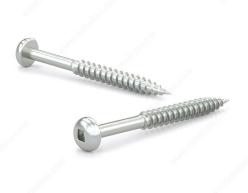

## Zinc-Plated Wood screw, Pan Head, Square Drive, Regular Thread, Regular Wood Point

Product # PKWZ634VP

Screw Size 6

Length 3/4 in

Head Size no. 6

Drive Size #1 (Green)

Threading Full thread

Thread Count (Pitch/TPI) 18

## DESCRIPTION

Tackle a variety of fastening projects with these wood screws. These screws are made of zinc. The screws have a pan head and square drive for great grip and torque. They feature a regular point and have a single-helix thread that provides great holding power in wood.

## **TECHNICAL SPECIFICATIONS**

| Product #                    | PKWZ634VP                 |
|------------------------------|---------------------------|
| Head Type                    | Pan                       |
| Drive required               | Square                    |
| Thread Type                  | Regular Twin Lead Thread  |
| Point Type                   | Regular                   |
| Finish                       | Zinc                      |
| Function                     | Assembly                  |
| Brand                        | Reliable                  |
| Specific Application         | Various                   |
| Type of Wood                 | Softwood, Engineered Wood |
| Standards and Certifications | Not Certified             |
| Material                     | Steel                     |